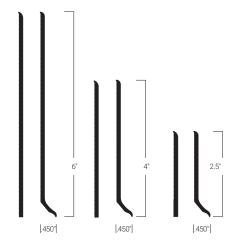

TRADITIONAL

Available in Dura-Cove Rubber (type TP) 1/8" (3.175 mm) and vinyl (type TV) .080" (2 mm) or 1/8" (3.175 mm)

Standard heights available in toe or toeless

4' sections and coils available

Manufactured inside and outside corners available

4.5", 8", 9" and 10" heights are special order; contact your local Tarkett representative

4.5" in Dura-Cove only

4" (102 mm) or 6"(153 mm) or 4.5" (114 mm) in DC only **Recycled Content:** Pre-consumer 14%