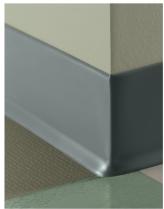

TRADITIONAL

Available in Dura-Cove Rubber (type TP) 1/8" (3.175 mm) and vinyl (type TV) .080" (2 mm) or 1/8" (3.175 mm)

Standard heights available in toe or toeless

4' sections and coils available

Manufactured inside and outside corners available