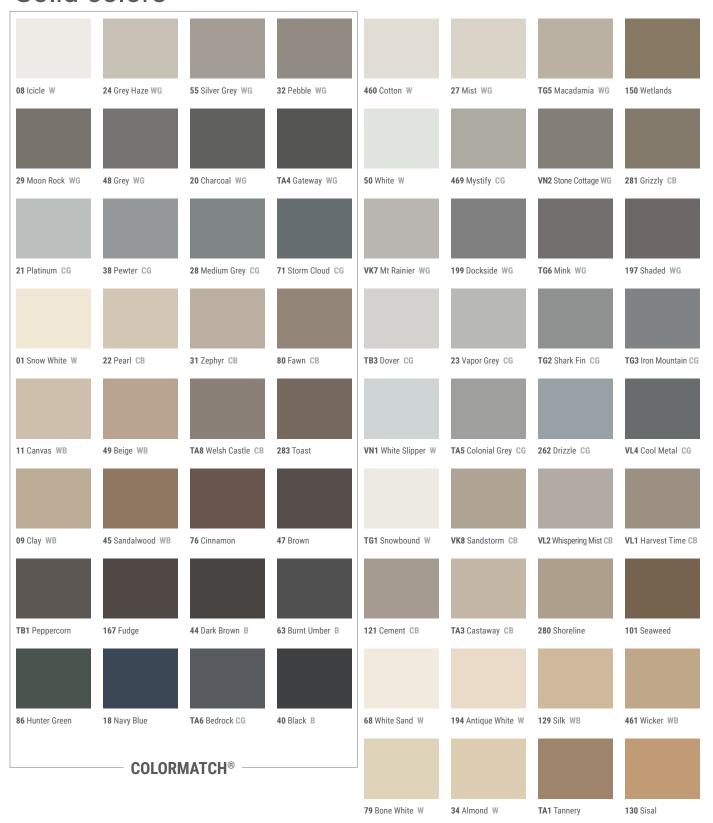

## Solid colors

We know that color is crucial to the craft of design. That's why we offer easy color coordination, precise color matching, and inspiring palettes to spark your creativity. With our best-in-class service levels and rigorous manufacturing and quality standards, experience color made right with Johnsonite.

ColorMatch®: Perfectly matched flooring and accessories, made easy. ColorMatch is a designer palette of 32 colors available across all Johnsonite product types, with no dye lots... ever! We guarantee these colors will match year after year, product after product.

Palette Key: WB (Warm Beige), CB (Cool Beige), WG (Warm Grey), CG (Cool Grey), B (Black), W (White)

All colors shown in this card, including chips and photographs, approximate the actual flooring colors as accurately as possible.