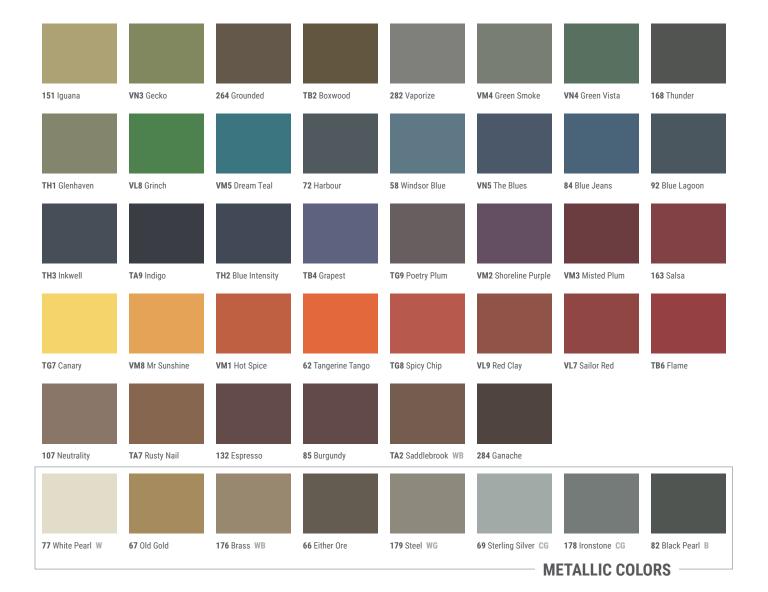

## Solid colors

We know that color is crucial to the craft of design. That's why we offer easy color coordination, precise color matching, and inspiring palettes to spark your creativity. With our best-in-class service levels and rigorous manufacturing and quality standards, experience color made right with Johnsonite.

Palette Key: WB (Warm Beige), CB (Cool Beige), WG (Warm Grey), CG (Cool Grey), B (Black), W (White)

All colors shown in this card, including chips and photographs, approximate the actual flooring colors as accurately as possible.