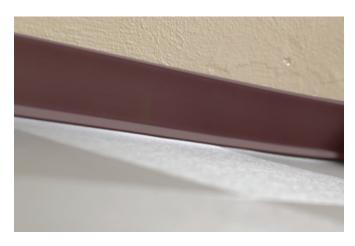

## BASEWORKS® THERMOSET RUBBER WALL BASE

A natural fusion of aesthetics, performance and sustainability, BaseWorks® rubber wall base delivers pure, uniform color and an attractive matte finish. Its flexibility makes installation quick, easy and inexpensive. Plus, it won't fade, crack or separate from the wall.