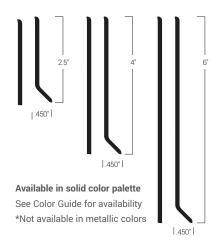

Thermoset rubber (type TS) 1/8" (3.175 mm)
Standard heights available in toe or toeless
4' sections and coils available
Manufactured inside and outside corners available

**3 Standard Heights:** 2.5" (64 mm), 4" (102 mm) or 6"(153 mm)