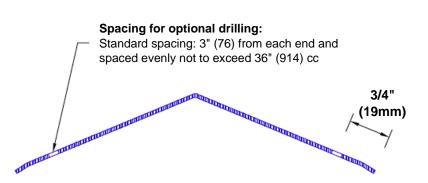

## Mounting Options:

 Standard mounting

Adhesive:

Construction adhesive supplied separately

 Optional mounting Standard Drilling:

> Clearance holes for #8 fastener wood screw.

Countersunk

Drilling:

#8 x 1 1/4" (31.75mm) oval head wood screw supplied separately as required.

Tel: 800-516-4036

www.thecornerguardstore.com

Fax: 952-303-3773 sales@thecornerguardstore.com