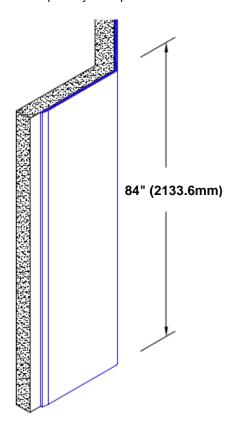

## Stainless Steel Corner Guard 84" x 4 1/2" x 4 1/2" x 135°

## Features:

- · Custom lengths, angles and wing sizes
- Available with 3/4" (19) radius
- Type 304 stainless steel
- Stock lengths: 4' (1219mm) & 8' (2438mm)