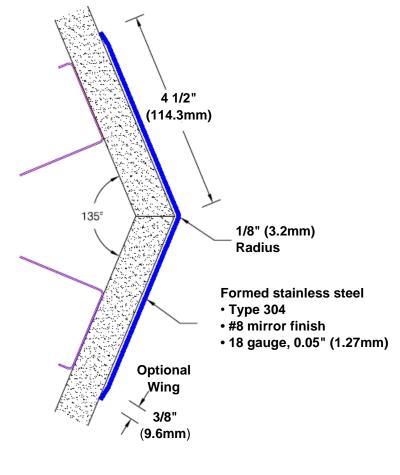

## Stainless Steel Corner Guard 84" x 4 1/2" x 4 1/2" x 135°

## Features:

- · Custom lengths, angles and wing sizes
- Available with 3/4" (19) radius
- Type 304 stainless steel
- Stock lengths: 4' (1219mm) & 8' (2438mm)