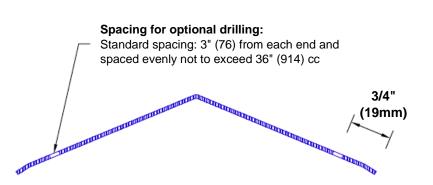

## Mounting Options:

 Standard mounting

Adhesive:

Construction adhesive supplied separately

 Optional mounting Standard Drilling:

> Clearance holes for #8 fastener wood screw.

Countersunk

Drilling:

#8 x 1 1/4" (31.75mm) oval head wood screw supplied separately as required.

Tel: 800-516-4036

www.thecornerguardstore.com

Fax: 952-303-3773 sales@thecornerguardstore.com