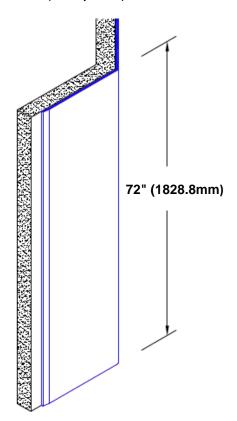

## Stainless Steel Corner Guard 72" x 3" x 3" x 135°

## Features:

- · Custom lengths, angles and wing sizes
- Available with 3/4" (19) radius
- Type 304 stainless steel
- Stock lengths: 4' (1219mm) & 8' (2438mm)