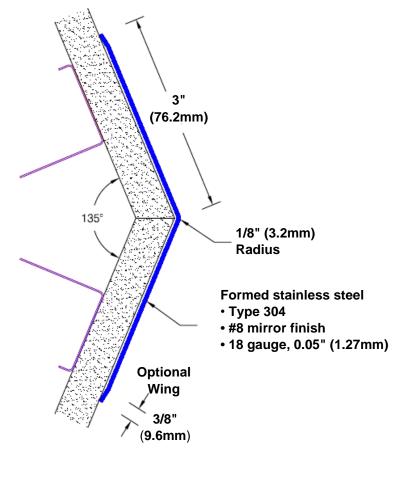

## Stainless Steel Corner Guard 72" x 3" x 3" x 135°

## Features:

- · Custom lengths, angles and wing sizes
- Available with 3/4" (19) radius
- Type 304 stainless steel
- Stock lengths: 4' (1219mm) & 8' (2438mm)