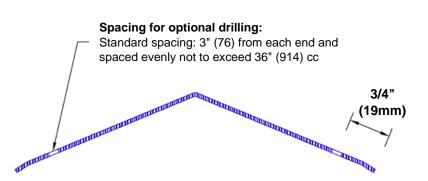

## **Mounting Options:**

Standard mounting
Adhesive:

Adhesive:

Construction adhesive supplied separately

 Optional mounting Standard Drilling:

Clearance holes for #8 fastener wood screw.

Countersunk

Drilling:

#8 x 1 1/4" (31.75mm) oval head wood screw supplied separately as required.

Tel: 800-516-4036

16-4036 <u>www.thecornerguardstore.com</u>

Fax: 952-303-3773 sales@thecornerguardstore.com