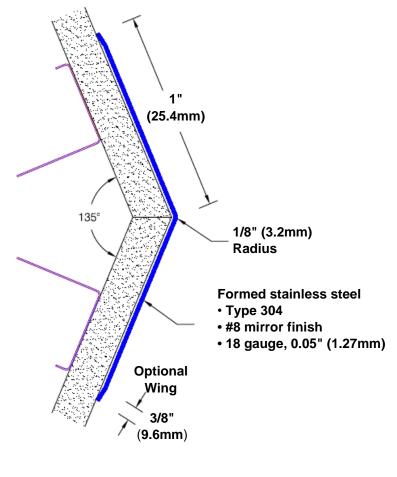

## Stainless Steel Corner Guard 60" x 1" x 1" x 135°

## Features:

- · Custom lengths, angles and wing sizes
- Available with 3/4" (19) radius
- Type 304 stainless steel
- Stock lengths: 4' (1219mm) & 8' (2438mm)