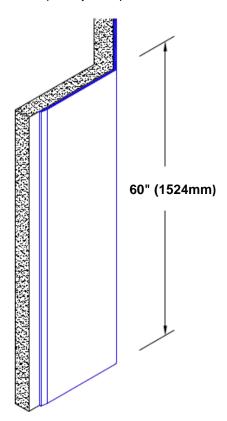

## **TheCornerGuardStore**

## Stainless Steel Corner Guard 60" x 1" x 1" x 135°



## Features:

- · Custom lengths, angles and wing sizes
- Available with 3/4" (19) radius
- Type 304 stainless steel
- Stock lengths: 4' (1219mm) & 8' (2438mm)

## **Mounting Options:**

Standard mounting
Adhesive:

Adhesive:

Construction adhesive supplied separately

 Optional mounting Standard Drilling:

Clearance holes for #8 fastener wood screw.

Countersunk

Drilling:

#8 x 1 1/4" (31.75mm) oval head wood screw supplied separately as required.







Tel: 800-516-4036

16-4036 <u>www.thecornerguardstore.com</u>

Fax: 952-303-3773 sales@thecornerguardstore.com