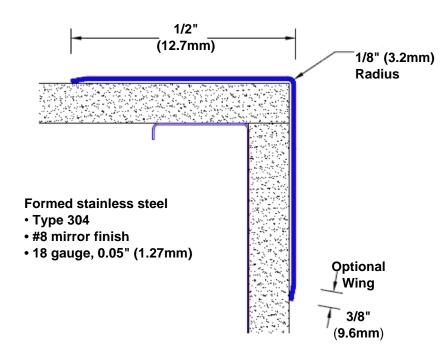

## Features:

- · Custom lengths, angles and wing sizes
- Available with 3/4" (19) radius
- · Type 304 stainless steel
- Stock lengths: 4' (1219mm) & 8' (2438mm)