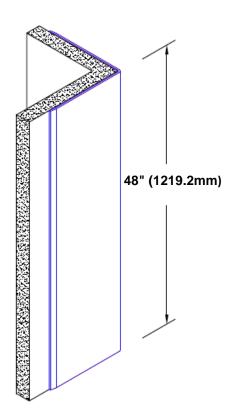

## Stainless Steel Corner Guard 48" x 1/2" x 1/2" x 90°

## Features:

- · Custom lengths, angles and wing sizes
- Available with 3/4" (19) radius
- · Type 304 stainless steel
- Stock lengths: 4' (1219mm) & 8' (2438mm)