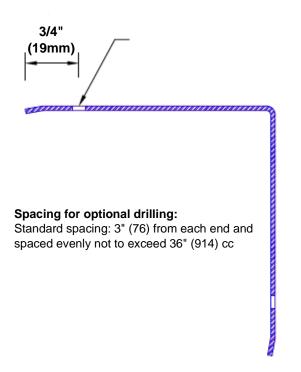

## **Mounting Options:**

Standard mounting
Adhasives

Adhesive:

Construction adhesive supplied separately

 Optional mounting Standard Drilling:

Clearance holes for #8

fastener wood screw.

Countersunk

Drilling:

#8 x 1 1/4" (31.75mm) oval head wood screw supplied separately as required.

Tel: 800-516-4036 <u>www.thecornerguardstore.com</u>

Fax: 952-303-3773 sales@thecornerguardstore.com