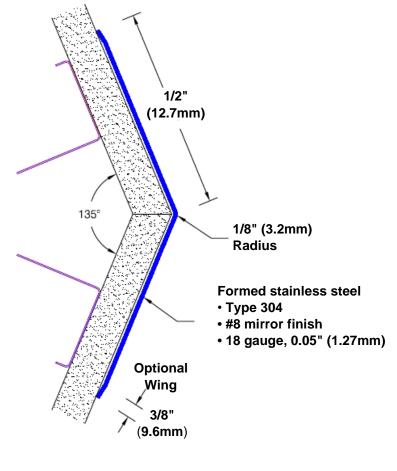

## Stainless Steel Corner Guard 48" x 1/2" x 1/2" x 135°

## Features:

- · Custom lengths, angles and wing sizes
- · Available with 3/4" (19) radius
- · Type 304 stainless steel
- Stock lengths: 4' (1219mm) & 8' (2438mm)