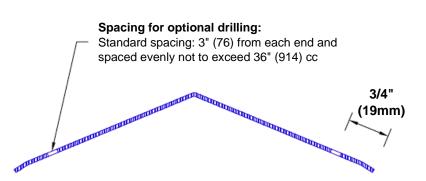

## **Mounting Options:**

Standard mounting
Adhesive:

Adhesive:

Construction adhesive supplied separately

 Optional mounting Standard Drilling:

Clearance holes for #8 fastener wood screw.

Countersunk

Drilling:

#8 x 1 1/4" (31.75mm) oval head wood screw supplied separately as required.

Tel: 800-516-4036 <u>www.thecornerguardstore.com</u>

Fax: 952-303-3773 sales@thecornerguardstore.com