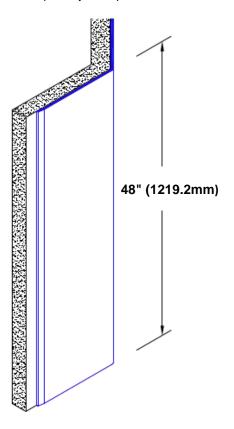

## Stainless Steel Corner Guard 48" x 1/2" x 1/2" x 135°

## Features:

- · Custom lengths, angles and wing sizes
- · Available with 3/4" (19) radius
- · Type 304 stainless steel
- Stock lengths: 4' (1219mm) & 8' (2438mm)