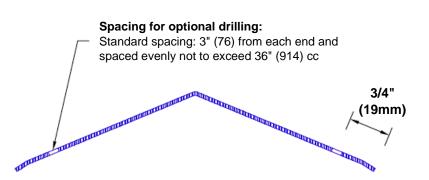

## **Mounting Options:**

Standard mounting
Adhesive:

Adhesive:

Construction adhesive supplied separately

 Optional mounting Standard Drilling:

Clearance holes for #8 fastener wood screw.

Countersunk

Drilling:

#8 x 1 1/4" (31.75mm) oval head wood screw supplied separately as required.

Tel: 800-516-4036 <u>www.thecornerguardstore.com</u>

Fax: 952-303-3773 sales@thecornerguardstore.com