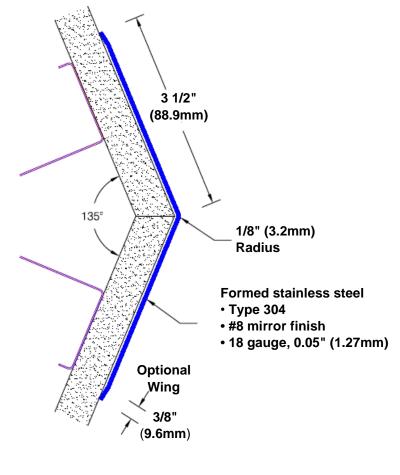

## Stainless Steel Corner Guard 36" x 3 1/2" x 3 1/2" x 135°

## Features:

- · Custom lengths, angles and wing sizes
- · Available with 3/4" (19) radius
- Type 304 stainless steel
- Stock lengths: 4' (1219mm) & 8' (2438mm)