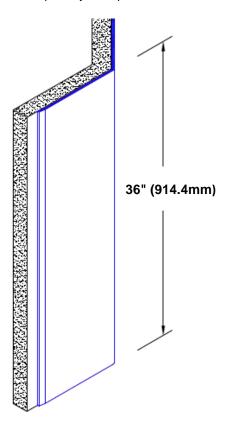

## **TheCornerGuardStore**

## Stainless Steel Corner Guard 36" x 3 1/2" x 3 1/2" x 135°



## Features:

- · Custom lengths, angles and wing sizes
- · Available with 3/4" (19) radius
- Type 304 stainless steel
- Stock lengths: 4' (1219mm) & 8' (2438mm)

## **Mounting Options:**

Standard mounting
Adhesive:

Adhesive:

Construction adhesive supplied separately

 Optional mounting Standard Drilling:

Clearance holes for #8 fastener wood screw.

Countersunk

Drilling:

#8 x 1 1/4" (31.75mm) oval head wood screw supplied separately as required.







Tel: 800-516-4036 <u>www.thecornerguardstore.com</u>

Fax: 952-303-3773 sales@thecornerguardstore.com