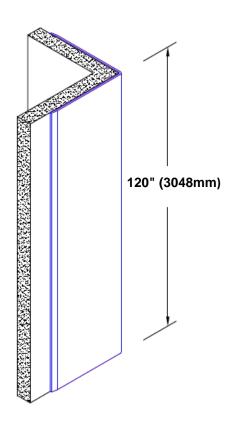

## Stainless Steel Corner Guard 120" x 2" x 2" x 90°

## Features:

- · Custom lengths, angles and wing sizes
- Available with 3/4" (19) radius
- Type 304 stainless steel
- Stock lengths: 4' (1219mm) & 8' (2438mm)