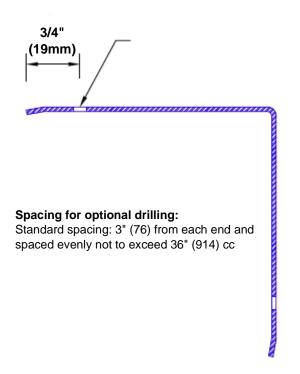

## **Mounting Options:**

 Standard mounting

Adhesive:

Construction adhesive supplied separately

fastener wood screw.

 Optional mounting Standard

Drilling: Clearance holes for #8

Countersunk

Drilling:

#8 x 1 1/4" (31.75mm) oval head wood screw supplied separately as required.

Tel: 800-516-4036 www.thecornerguardstore.com

Fax: 952-303-3773 sales@thecornerguardstore.com