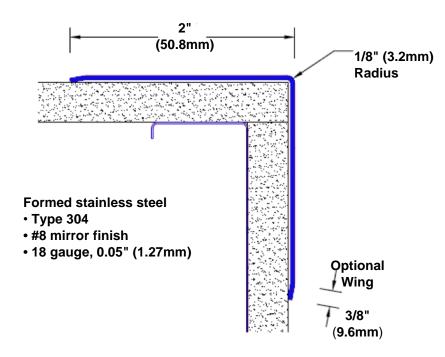

## Stainless Steel Corner Guard 120" x 2" x 2" x 90°

## Features:

- · Custom lengths, angles and wing sizes
- Available with 3/4" (19) radius
- Type 304 stainless steel
- Stock lengths: 4' (1219mm) & 8' (2438mm)