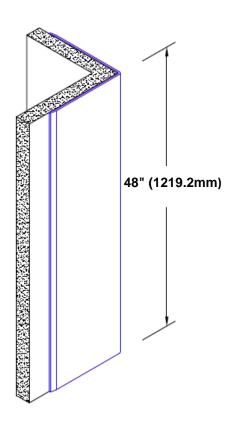

## Stainless Steel Corner Guard 48" x 3 1/2" x 3 1/2" x 90°

## Features:

- · Custom lengths, angles and wing sizes
- Available with 3/4" (19) radius
- Type 304 stainless steel
- Stock lengths: 4' (1219mm) & 8' (2438mm)