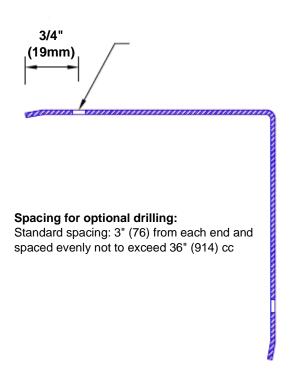

## Features:

- · Custom lengths, angles and wing sizes
- Available with 3/4" (19) radius
- Type 304 stainless steel
- Stock lengths: 4' (1219mm) & 8' (2438mm)

## **Mounting Options:**

Standard mounting
Adhesive:

Adhesive:

Construction adhesive supplied separately

 Optional mounting Standard Drilling:

Clearance holes for #8 fastener wood screw.

Countersunk

Drilling: