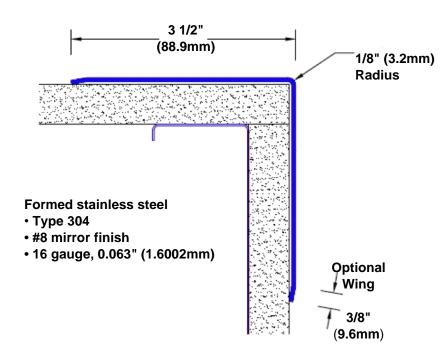

## Stainless Steel Corner Guard 48" x 3 1/2" x 3 1/2" x 90°

## Features:

- · Custom lengths, angles and wing sizes
- Available with 3/4" (19) radius
- Type 304 stainless steel
- Stock lengths: 4' (1219mm) & 8' (2438mm)

## **Mounting Options:**

Standard mounting
Adhesive:

Adhesive:

Construction adhesive supplied separately

 Optional mounting Standard Drilling:

Clearance holes for #8 fastener wood screw.

Countersunk

Drilling: