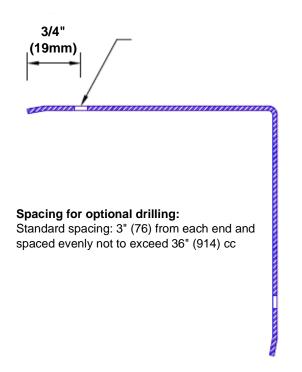

## **Mounting Options:**

 Standard mounting

Adhesive:

Construction adhesive supplied separately

 Optional mounting Standard Drilling:

> Clearance holes for #8 fastener wood screw.

Countersunk

Drilling:

#8 x 1 1/4" (31.75mm) oval head wood screw supplied separately as required.

www.thecornerguardstore.com Tel: 800-516-4036

Fax: 952-303-3773 sales@thecornerguardstore.com