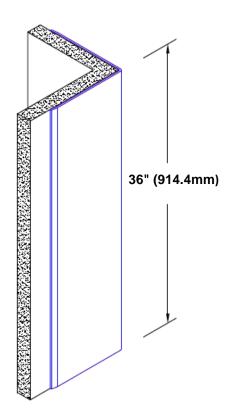

## Stainless Steel Corner Guard 36" x 3" x 3" x 90°

## Features:

- · Custom lengths, angles and wing sizes
- Available with 3/4" (19) radius
- Type 304 stainless steel
- Stock lengths: 4' (1219mm) & 8' (2438mm)