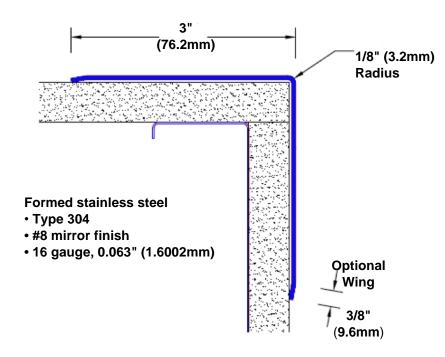

## Stainless Steel Corner Guard 36" x 3" x 3" x 90°

## Features:

- · Custom lengths, angles and wing sizes
- Available with 3/4" (19) radius
- Type 304 stainless steel
- Stock lengths: 4' (1219mm) & 8' (2438mm)

## **Mounting Options:**

 Standard mounting

Adhesive:

Construction adhesive supplied separately

 Optional mounting Standard Drilling:

> Clearance holes for #8 fastener wood screw.

Countersunk

Drilling:

#8 x 1 1/4" (31.75mm) oval head wood screw supplied separately as required.

www.thecornerguardstore.com Tel: 800-516-4036

Fax: 952-303-3773 sales@thecornerguardstore.com