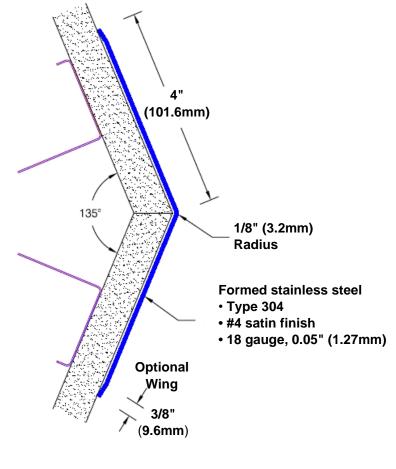

## Stainless Steel Corner Guard 84" x 4" x 4" x 135°

## Features:

- · Custom lengths, angles and wing sizes
- · Available with 3/4" (19) radius
- Type 304 stainless steel
- Stock lengths: 4' (1219mm) & 8' (2438mm)