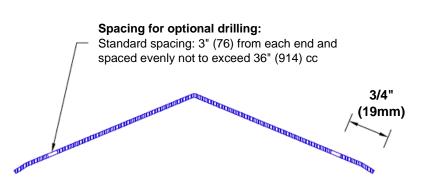

## **Mounting Options:**

Standard mounting
Adhasives

Adhesive:

Construction adhesive supplied separately

 Optional mounting Standard Drilling:

Clearance holes for #8 fastener wood screw.

Countersunk

Drilling:

#8 x 1 1/4" (31.75mm) oval head wood screw supplied separately as required.

Tel: 800-516-4036 www.thecornerguardstore.com

Fax: 952-303-3773 sales@thecornerguardstore.com