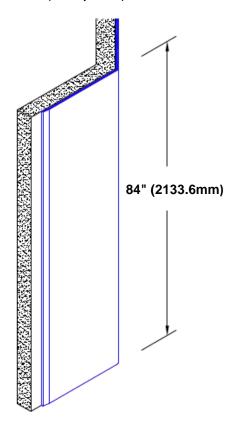

## **TheCornerGuardStore**

## Stainless Steel Corner Guard 84" x 4" x 4" x 135°



## Features:

- · Custom lengths, angles and wing sizes
- · Available with 3/4" (19) radius
- Type 304 stainless steel
- Stock lengths: 4' (1219mm) & 8' (2438mm)

## **Mounting Options:**

Standard mounting
Adhasives

Adhesive:

Construction adhesive supplied separately

 Optional mounting Standard Drilling:

Clearance holes for #8 fastener wood screw.

Countersunk

Drilling:

#8 x 1 1/4" (31.75mm) oval head wood screw supplied separately as required.







Tel: 800-516-4036 www.thecornerguardstore.com

Fax: 952-303-3773 sales@thecornerguardstore.com