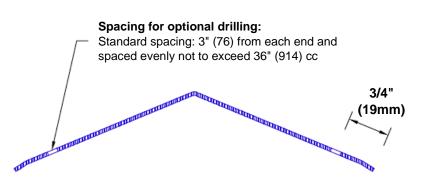

## Mounting Options:

 Standard mounting

Adhesive:

Construction adhesive supplied separately

 Optional mounting Standard Drilling:

> Clearance holes for #8 fastener wood screw.

Countersunk

Drilling:

#8 x 1 1/4" (31.75mm) oval head wood screw supplied separately as required.

www.thecornerguardstore.com Tel: 800-516-4036

Fax: 952-303-3773 sales@thecornerguardstore.com