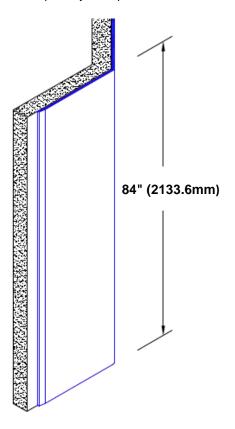

## **TheCornerGuardStore**

## Stainless Steel Corner Guard 84" x 1 1/2" x 1 1/2" x 135°



## Features:

- · Custom lengths, angles and wing sizes
- Available with 3/4" (19) radius
- Type 304 stainless steel
- Stock lengths: 4' (1219mm) & 8' (2438mm)

## Mounting Options:

 Standard mounting

Adhesive:

Construction adhesive supplied separately

 Optional mounting Standard Drilling:

> Clearance holes for #8 fastener wood screw.

Countersunk

Drilling:

#8 x 1 1/4" (31.75mm) oval head wood screw supplied separately as required.







www.thecornerguardstore.com Tel: 800-516-4036

Fax: 952-303-3773 sales@thecornerguardstore.com