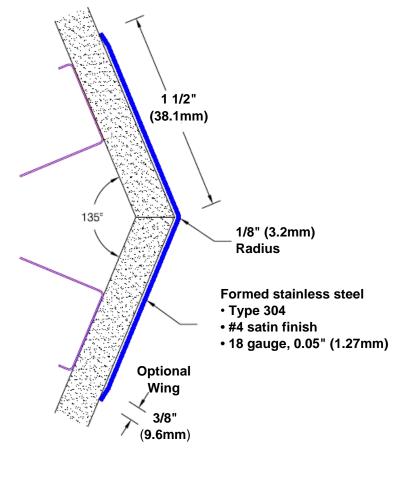

## Stainless Steel Corner Guard 84" x 1 1/2" x 1 1/2" x 135°

## Features:

- · Custom lengths, angles and wing sizes
- Available with 3/4" (19) radius
- Type 304 stainless steel
- Stock lengths: 4' (1219mm) & 8' (2438mm)