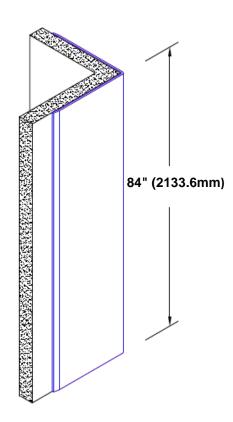

## **TheCornerGuardStore**

## Stainless Steel Corner Guard 84" x 3/4" x 3/4" x 90°



## Features:

- · Custom lengths, angles and wing sizes
- Available with 3/4" (19) radius
- Type 304 stainless steel
- Stock lengths: 4' (1219mm) & 8' (2438mm)

## Mounting Options:

 Standard mounting

Adhesive:

Construction adhesive supplied separately

 Optional mounting Standard Drilling:

> Clearance holes for #8 fastener wood screw.

Countersunk

Drilling:

#8 x 1 1/4" (31.75mm) oval head wood screw supplied separately as required.







Tel: 800-516-4036

Fax: 952-303-3773

www.thecornerguardstore.com

sales@thecornerguardstore.com