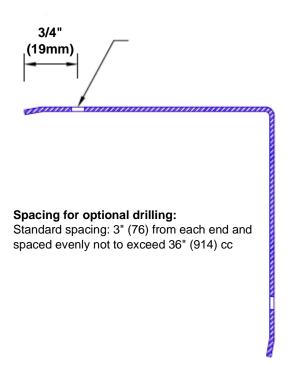

## Mounting Options:

 Standard mounting

Adhesive:

Construction adhesive supplied separately

 Optional mounting Standard Drilling:

> Clearance holes for #8 fastener wood screw.

Countersunk

Drilling:

#8 x 1 1/4" (31.75mm) oval head wood screw supplied separately as required.

Tel: 800-516-4036

Fax: 952-303-3773

www.thecornerguardstore.com

sales@thecornerguardstore.com