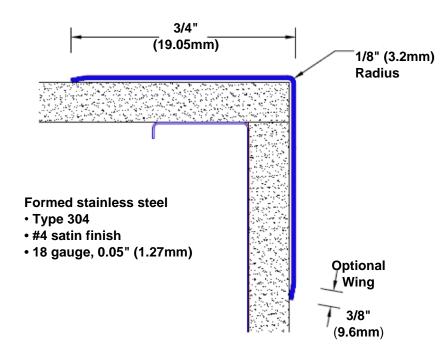

## Features:

- · Custom lengths, angles and wing sizes
- Available with 3/4" (19) radius
- Type 304 stainless steel
- Stock lengths: 4' (1219mm) & 8' (2438mm)