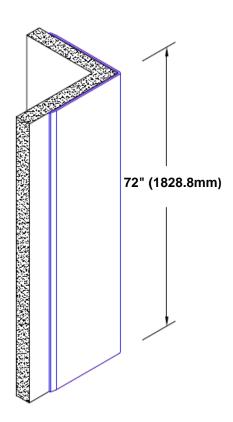

## Stainless Steel Corner Guard 72" x 4 1/2" x 4 1/2" x 90°

## Features:

- · Custom lengths, angles and wing sizes
- Available with 3/4" (19) radius
- Type 304 stainless steel
- Stock lengths: 4' (1219mm) & 8' (2438mm)