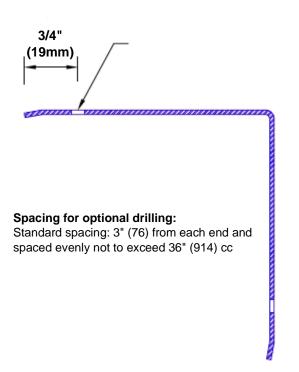

## Features:

- · Custom lengths, angles and wing sizes
- Available with 3/4" (19) radius
- Type 304 stainless steel
- Stock lengths: 4' (1219mm) & 8' (2438mm)

## **Mounting Options:**

Standard mounting
Adhosive:

Adhesive:

Construction adhesive supplied separately

 Optional mounting Standard Drilling:

Clearance holes for #8 fastener wood screw.

Countersunk

Drilling: