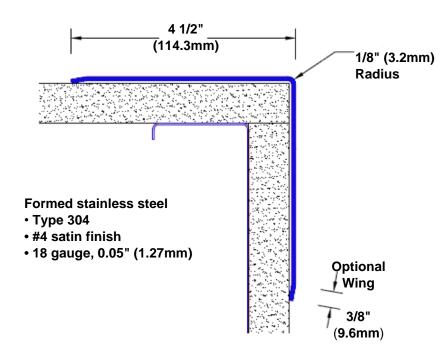

## Stainless Steel Corner Guard 72" x 4 1/2" x 4 1/2" x 90°

## Features:

- · Custom lengths, angles and wing sizes
- Available with 3/4" (19) radius
- Type 304 stainless steel
- Stock lengths: 4' (1219mm) & 8' (2438mm)