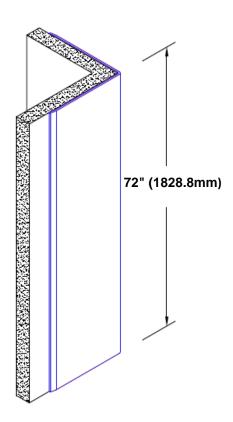

## Stainless Steel Corner Guard 72" x 2" x 2" x 90°

## Features:

- · Custom lengths, angles and wing sizes
- Available with 3/4" (19) radius
- Type 304 stainless steel
- Stock lengths: 4' (1219mm) & 8' (2438mm)