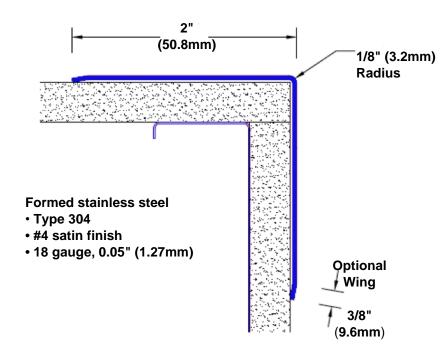

## Stainless Steel Corner Guard 72" x 2" x 2" x 90°

## Features:

- · Custom lengths, angles and wing sizes
- Available with 3/4" (19) radius
- Type 304 stainless steel
- Stock lengths: 4' (1219mm) & 8' (2438mm)