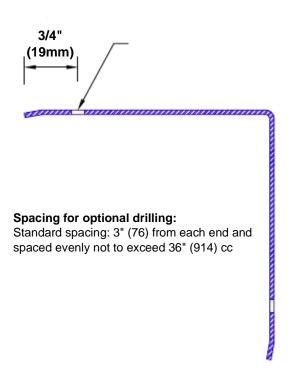

## Features:

- · Custom lengths, angles and wing sizes
- Available with 3/4" (19) radius
- Type 304 stainless steel
- Stock lengths: 4' (1219mm) & 8' (2438mm)

## **Mounting Options:**

 Standard mounting

Adhesive:

Construction adhesive supplied separately

 Optional mounting Standard

Drilling:

Clearance holes for #8 fastener wood screw.

Countersunk

Drilling:

#8 x 1 1/4" (31.75mm) oval head wood screw supplied separately as required.

Tel: 800-516-4036

www.thecornerguardstore.com

sales@thecornerguardstore.com