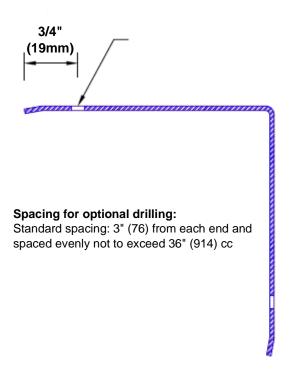

## **Mounting Options:**

Standard mounting
Adhesive:

Adhesive:

Construction adhesive supplied separately

 Optional mounting Standard Drilling:

Clearance holes for #8 fastener wood screw.

Countersunk

Drilling: