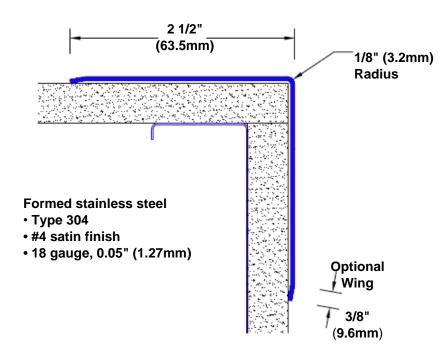

## Stainless Steel Corner Guard 36" x 2 1/2" x 2 1/2" x 90°

## Features:

- · Custom lengths, angles and wing sizes
- Available with 3/4" (19) radius
- · Type 304 stainless steel
- Stock lengths: 4' (1219mm) & 8' (2438mm)