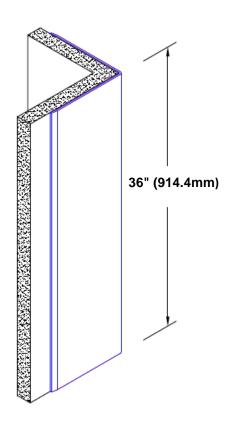

## Stainless Steel Corner Guard 36" x 2 1/2" x 2 1/2" x 90°

## Features:

- · Custom lengths, angles and wing sizes
- Available with 3/4" (19) radius
- · Type 304 stainless steel
- Stock lengths: 4' (1219mm) & 8' (2438mm)