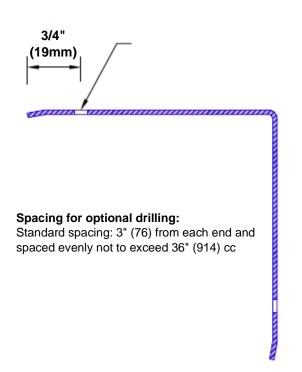

## Features:

- · Custom lengths, angles and wing sizes
- Available with 3/4" (19) radius
- Type 304 stainless steel
- Stock lengths: 4' (1219mm) & 8' (2438mm)

## **Mounting Options:**

Standard mounting
Adhesive:

Adhesive:

Construction adhesive supplied separately

 Optional mounting Standard Drilling:

Clearance holes for #8 fastener wood screw.

Countersunk

Drilling: