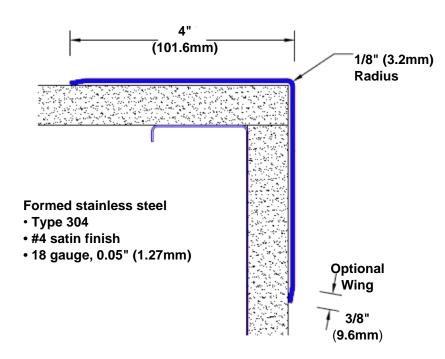

## Stainless Steel Corner Guard 108" x 4" x 4" x 90°

## Features:

- · Custom lengths, angles and wing sizes
- Available with 3/4" (19) radius
- Type 304 stainless steel
- Stock lengths: 4' (1219mm) & 8' (2438mm)