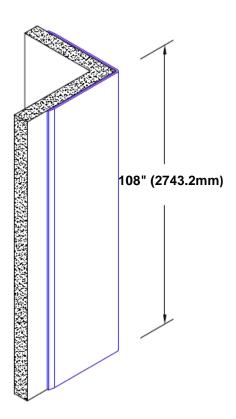

## Stainless Steel Corner Guard 108" x 4" x 4" x 90°

## Features:

- · Custom lengths, angles and wing sizes
- Available with 3/4" (19) radius
- Type 304 stainless steel
- Stock lengths: 4' (1219mm) & 8' (2438mm)