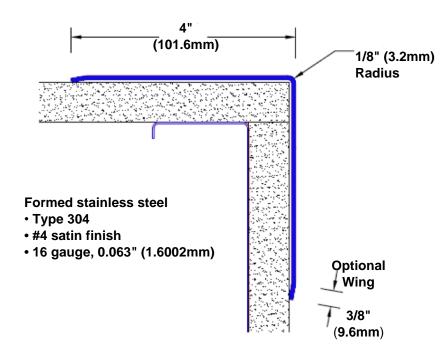

## Stainless Steel Corner Guard 96" x 4" x 4" x 90°

## Features:

- · Custom lengths, angles and wing sizes
- Available with 3/4" (19) radius
- Type 304 stainless steel
- Stock lengths: 4' (1219mm) & 8' (2438mm)