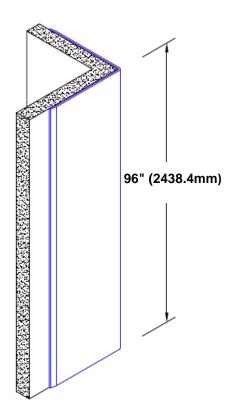

## Stainless Steel Corner Guard 96" x 4" x 4" x 90°

## Features:

- · Custom lengths, angles and wing sizes
- Available with 3/4" (19) radius
- Type 304 stainless steel
- Stock lengths: 4' (1219mm) & 8' (2438mm)