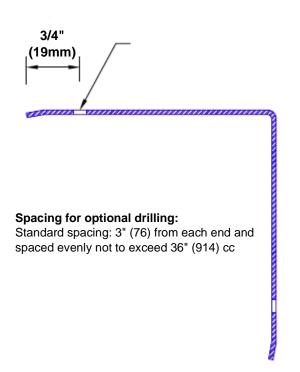

## Features:

- · Custom lengths, angles and wing sizes
- Available with 3/4" (19) radius
- Type 304 stainless steel
- Stock lengths: 4' (1219mm) & 8' (2438mm)

## **Mounting Options:**

Standard mounting
Adhesive:

Adhesive:

Construction adhesive supplied separately

Optional mounting Standard

Drilling:

Clearance holes for #8 fastener wood screw.

Countersunk

Drilling:

#8 x 1 1/4" (31.75mm) oval head wood screw supplied separately as required.

Tel: 800-516-4036 ww

-4036 <u>www.thecornerguardstore.com</u>

Fax: 952-303-3773 sales@thecornerguardstore.com