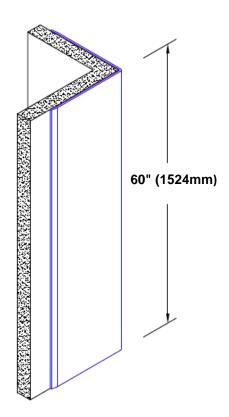

## Stainless Steel Corner Guard 60" x 3" x 3" x 90°

## Features:

- · Custom lengths, angles and wing sizes
- Available with 3/4" (19) radius
- Type 304 stainless steel
- Stock lengths: 4' (1219mm) & 8' (2438mm)