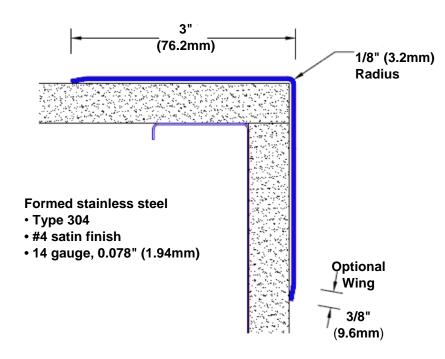

## Stainless Steel Corner Guard 60" x 3" x 3" x 90°

## Features:

- · Custom lengths, angles and wing sizes
- Available with 3/4" (19) radius
- Type 304 stainless steel
- Stock lengths: 4' (1219mm) & 8' (2438mm)