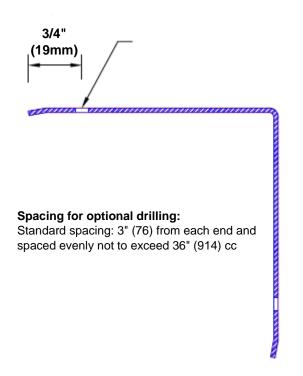

## **Mounting Options:**

 Standard mounting

Adhesive:

Construction adhesive supplied separately

 Optional mounting Standard Drilling:

Clearance holes for #8

fastener wood screw.

Countersunk

Drilling:

#8 x11/4" (31.75mm) oval head wood screw supplied separately as required.

Tel: 800-516-4036

Fax: 952-303-3773

www.thecornerguardstore.com

sales@thecornerguardstore.com