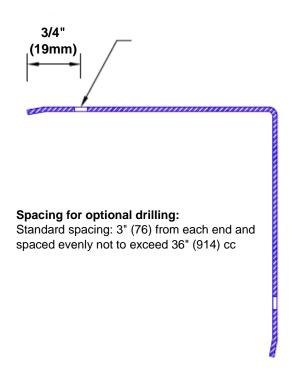

## Features:

- · Custom lengths, angles and wing sizes
- Available with 3/4" (19) radius
- Type 304 stainless steel
- Stock lengths: 4' (1219mm) & 8' (2438mm)

## **Mounting Options:**

Standard mounting
Adhosive:

Adhesive:

Construction adhesive supplied separately

 Optional mounting Standard Drilling:

Clearance holes for #8 fastener wood screw.

Countersunk

Drilling:

#8 x11/4" (31.75mm) oval head wood screw supplied separately as required.

Tel: 800-516-4036 www.th

Fax: 952-303-3773

www.thecornerguardstore.com sales@thecornerguardstore.com

CG-SS4-141203-90