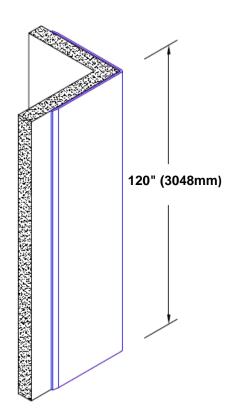

## Stainless Steel Corner Guard 120" x 3" x 3" x 90°

## Features:

- · Custom lengths, angles and wing sizes
- Available with 3/4" (19) radius
- Type 304 stainless steel
- Stock lengths: 4' (1219mm) & 8' (2438mm)