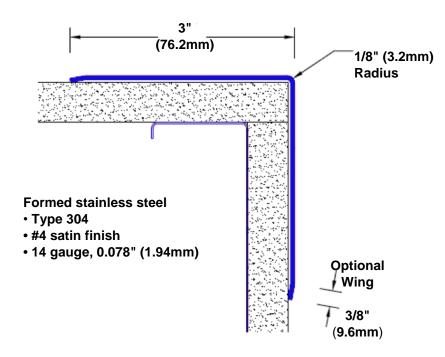

## Stainless Steel Corner Guard 120" x 3" x 3" x 90°

## Features:

- · Custom lengths, angles and wing sizes
- Available with 3/4" (19) radius
- Type 304 stainless steel
- Stock lengths: 4' (1219mm) & 8' (2438mm)