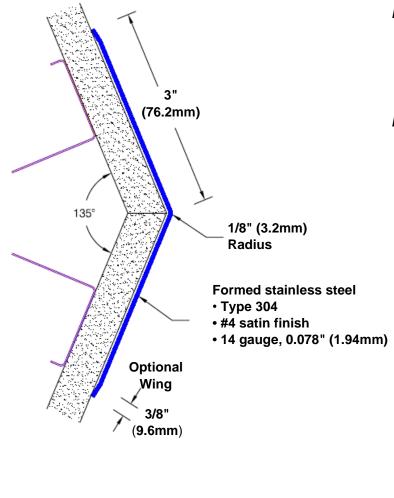

## Stainless Steel Corner Guard 120" x 3" x 3" x 135°

## Features:

- · Custom lengths, angles and wing sizes
- · Available with 3/4" (19) radius
- Type 304 stainless steel
- Stock lengths: 4' (1219mm) & 8' (2438mm)