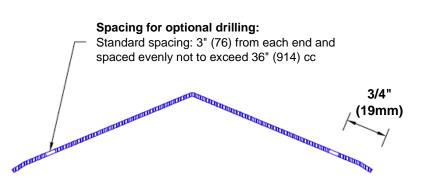

## **Mounting Options:**

Standard mounting
Adhesive:

Adhesive:

Construction adhesive supplied separately

 Optional mounting Standard Drilling:

Clearance holes for #8 fastener wood screw.

Countersunk

Drilling: