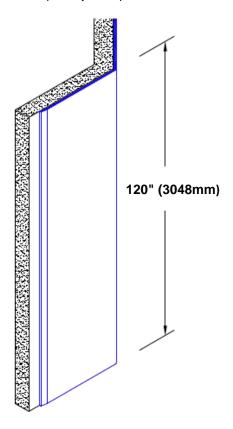

## Stainless Steel Corner Guard 120" x 3" x 3" x 135°

## Features:

- · Custom lengths, angles and wing sizes
- · Available with 3/4" (19) radius
- Type 304 stainless steel
- Stock lengths: 4' (1219mm) & 8' (2438mm)