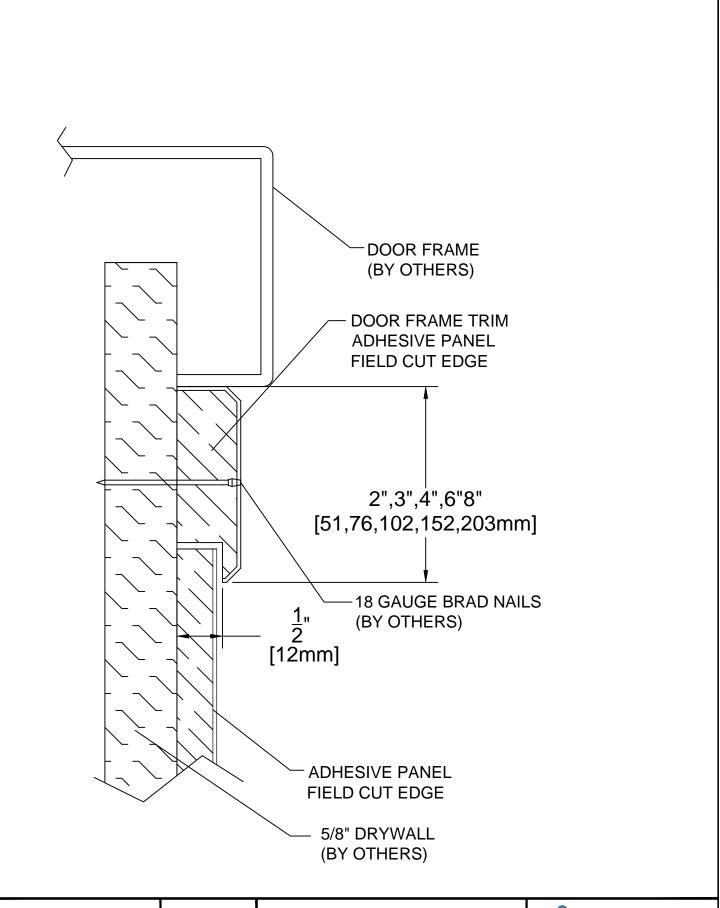

|   | DATE:               | 07/01/13 |
|---|---------------------|----------|
| • | SCALE               | 1:1      |
|   | DOC.CADIPC.096/rev1 |          |

Palladium® Wall Panels Adhesive Field Cut Edge Inside Corner Trim