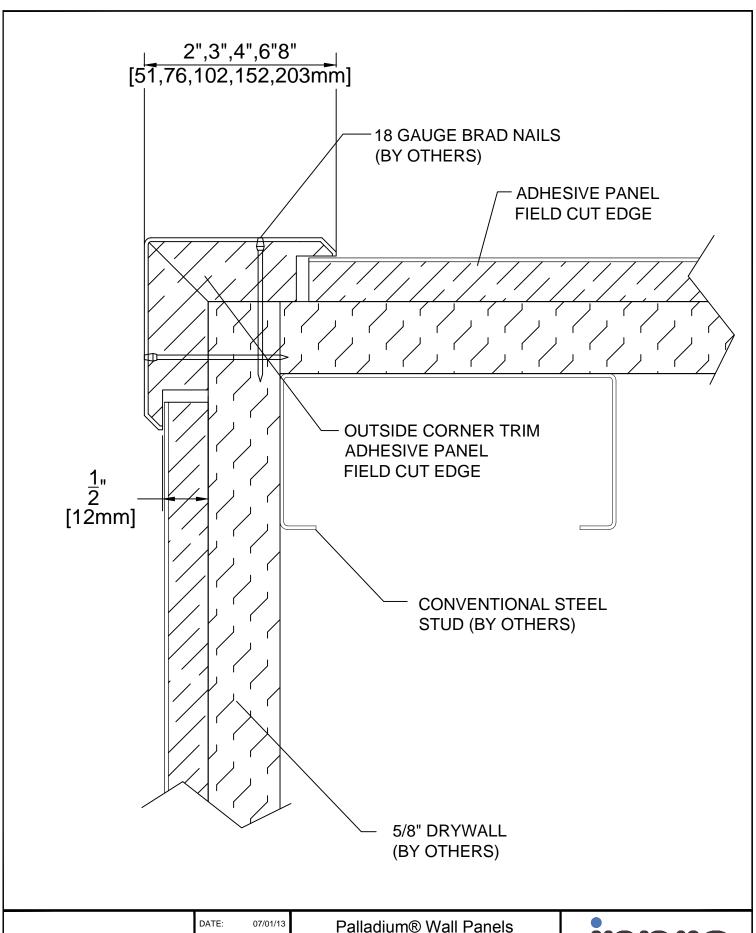

Palladium® Wall Panels
Adhesive, Field Cut Edge
Outside Corner Trim

| IPC™•  POOR + WALL PROTECTION SYSTEMS |   |
|---------------------------------------|---|
| SOOK   WALLEST EDITORS   SIGNA        | Г |