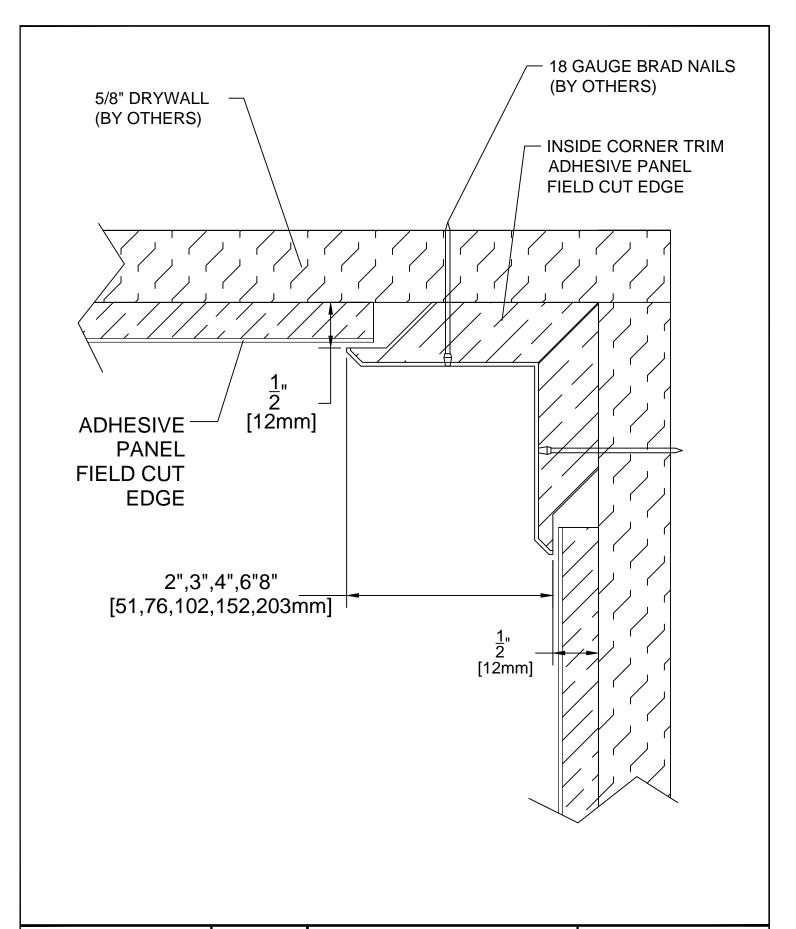

Palladium® Wall Panels Adhesive, Field Cut Edge Inside Corner Trim

IPC™•

|   | DATE:               | 07/01/13 |
|---|---------------------|----------|
| • | SCALE               | 1:1      |
|   | DOC.CADIPC.096/rev1 |          |