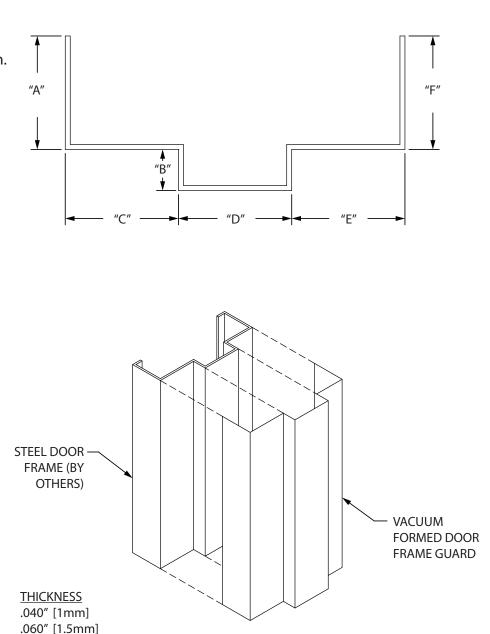

## **Installation tips**

1. If trimming is nessecary, cut covers up to 1/16" (1.6mm) longer to ensure a tight fit. Section View