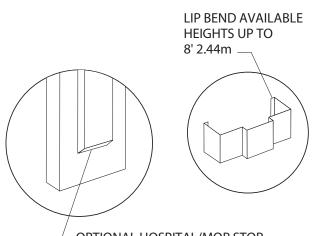

#### APPLY CONTACT CEMENT TO BOTH DOOR FRAME AND BACK OF DOOR FRAME GUARD

OPTIONAL HOSPITAL/MOP STOP (VACUUM FORMED) HEIGHTS UP TO 7' 2.1m

- 1. The door frame must be smooth, dry and free from dirt, dust, oil, loose paint, wax and grease.
- 2. Apply 3M Fastbond 30 Contact Cement with brush to back of door frame guard and painted or primed door frame. Let the contact cement dry completely. After contact cement is dry, the installation must be completed within four hours. Properly position the door frame guard on the frame. Press the door frame guard on the frame and apply pressure with an IPC extension roller. Roll entire surface to eliminate air pockets and ensure complete adhesion. SEE FIG. 1