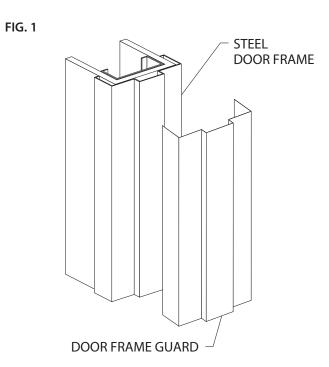

#### APPLY CONTACT CEMENT TO BOTH DOOR FRAME AND BACK OF DOOR FRAME GUARD

OPTIONAL HOSPITAL/MOP STOP (VACUUM FORMED) HEIGHTS UP TO 7' 2.1m

- 1. The door frame must be smooth, dry and free from dirt, dust, oil, loose paint, wax and grease.
- 2. Apply 3M Fastbond 30 Contact Cement with brush to back of door frame guard and painted or primed door frame. Let the contact cement dry completely. After contact cement is dry, the installation must be completed within four hours. Properly position the door frame guard on the frame. Press the door frame guard on the frame and apply pressure with an IPC extension roller. Roll entire surface to eliminate air pockets and ensure complete adhesion. SEE FIG. 1