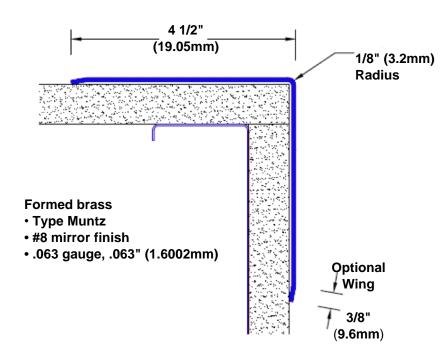

## Brass Corner Guard 96" x 4 1/2" x 4 1/2" x 90°

## Features:

- · Custom lengths, angles and wing sizes
- Available with 3/4" (19) radius
- Type Muntz brass
- Stock lengths: 4' (1219mm) & 8' (2438mm)