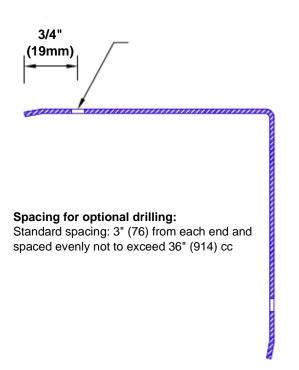

## Features:

- · Custom lengths, angles and wing sizes
- Available with 3/4" (19) radius
- Type Muntz brass
- Stock lengths: 4' (1219mm) & 8' (2438mm)

## **Mounting Options:**

Standard mounting
Adhesive:

Adhesive:

Construction adhesive supplied separately

 Optional mounting Standard Drilling:

Clearance holes for #8 fastener wood screw.

Countersunk

Drilling: