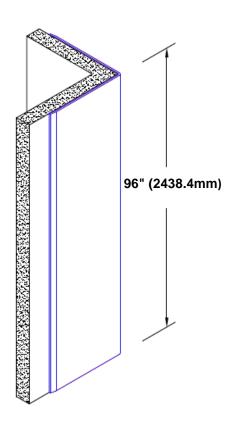

## Brass Corner Guard 96" x 4 1/2" x 4 1/2" x 90°

## Features:

- · Custom lengths, angles and wing sizes
- Available with 3/4" (19) radius
- Type Muntz brass
- Stock lengths: 4' (1219mm) & 8' (2438mm)