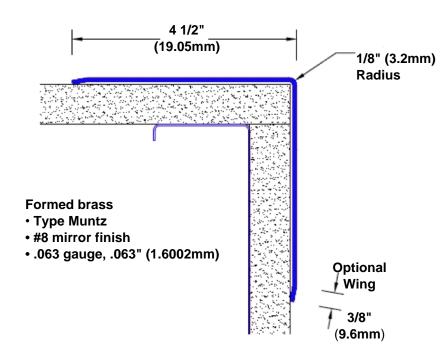

## Brass Corner Guard 84" x 4 1/2" x 4 1/2" x 90°

## Features:

- · Custom lengths, angles and wing sizes
- Available with 3/4" (19) radius
- Type Muntz brass
- Stock lengths: 4' (1219mm) & 8' (2438mm)