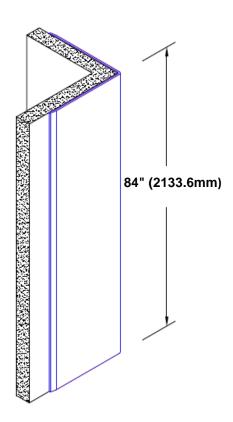

## **TheCornerGuardStore**

## Brass Corner Guard 84" x 4 1/2" x 4 1/2" x 90°



## Features:

- · Custom lengths, angles and wing sizes
- Available with 3/4" (19) radius
- Type Muntz brass
- Stock lengths: 4' (1219mm) & 8' (2438mm)

## **Mounting Options:**

Standard mounting
Adhesive:

Adhesive:

Construction adhesive supplied separately

 Optional mounting Standard Drilling:

Clearance holes for #8 fastener wood screw.

Countersunk

Drilling:

#8 x 1 1/4" (31.75mm) oval head wood screw supplied separately as required.







Tel: 800-516-4036 wv

Fax: 952-303-3773

www.thecornerguardstore.com

sales@thecornerguardstore.com