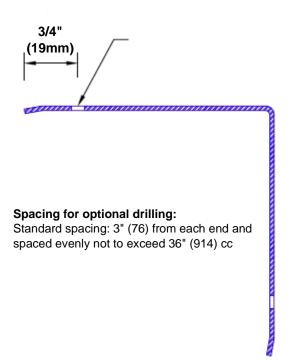

## **Mounting Options:**

Standard mounting
Adhesive:

Adhesive:

Construction adhesive supplied separately

 Optional mounting Standard Drilling:

Clearance holes for #8 fastener wood screw.

Countersunk

Drilling:

#8 x 1 1/4" (31.75mm) oval head wood screw supplied separately as required.

Tel: 800-516-4036 wv

Fax: 952-303-3773

www.thecornerguardstore.com

sales@thecornerguardstore.com