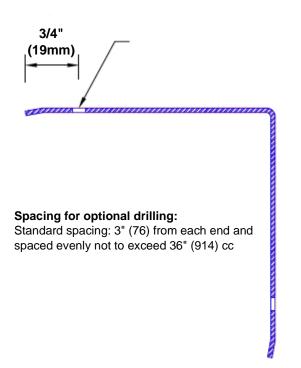

## Features:

- · Custom lengths, angles and wing sizes
- Available with 3/4" (19) radius
- Type Muntz brass
- Stock lengths: 4' (1219mm) & 8' (2438mm)

## **Mounting Options:**

 Standard mounting Adhesive:

Construction adhesive supplied separately

 Optional mounting Standard Drilling:

> Clearance holes for #8 fastener wood screw.

Countersunk

Drilling:

#8 x 1 1/4" (31.75mm) oval head wood screw supplied separately as required.