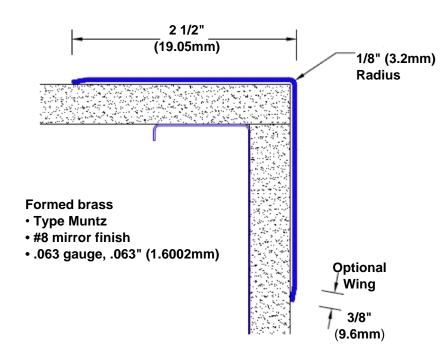

## **Brass Corner Guard** 48" x 2 1/2" x 2 1/2" x 90°

## Features:

- · Custom lengths, angles and wing sizes
- Available with 3/4" (19) radius
- Type Muntz brass
- Stock lengths: 4' (1219mm) & 8' (2438mm)

## **Mounting Options:**

 Standard mounting Adhesive:

Construction adhesive supplied separately

 Optional mounting Standard Drilling:

> Clearance holes for #8 fastener wood screw.

Countersunk

Drilling:

#8 x 1 1/4" (31.75mm) oval head wood screw supplied separately as required.