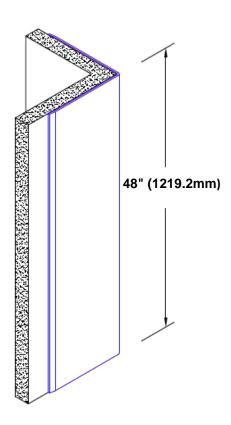

## **Brass Corner Guard** 48" x 2 1/2" x 2 1/2" x 90°

## Features:

- · Custom lengths, angles and wing sizes
- Available with 3/4" (19) radius
- Type Muntz brass
- Stock lengths: 4' (1219mm) & 8' (2438mm)