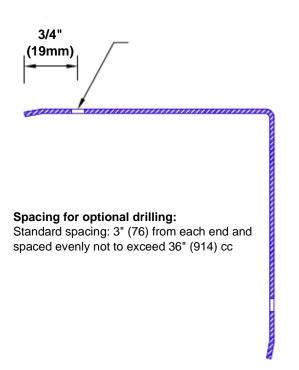

## **Mounting Options:**

Standard mounting
Adhosive:

Adhesive:

Construction adhesive supplied separately

 Optional mounting Standard Drilling:

Clearance holes for #8 fastener wood screw.

Countersunk

Drilling:

#8 x 1 1/4" (31.75mm) oval head wood screw supplied separately as required.

Tel: 800-516-4036 <u>www.thecor</u>

Fax: 952-303-3773

www.thecornerguardstore.com

sales@thecornerguardstore.com