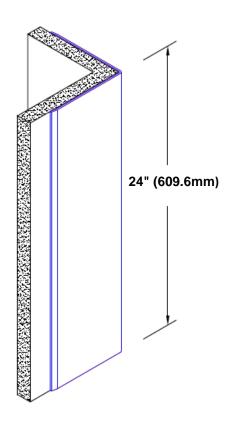

## **TheCornerGuardStore**

## Brass Corner Guard 24" x 4 1/2" x 4 1/2" x 90°



## Features:

- · Custom lengths, angles and wing sizes
- Available with 3/4" (19) radius
- Type Muntz brass
- Stock lengths: 4' (1219mm) & 8' (2438mm)

## **Mounting Options:**

Standard mounting
Adhosive:

Adhesive:

Construction adhesive supplied separately

 Optional mounting Standard Drilling:

Clearance holes for #8 fastener wood screw.

Countersunk

Drilling:

#8 x 1 1/4" (31.75mm) oval head wood screw supplied separately as required.







Tel: 800-516-4036 <u>www.thecor</u>

Fax: 952-303-3773

www.thecornerguardstore.com

sales@thecornerguardstore.com