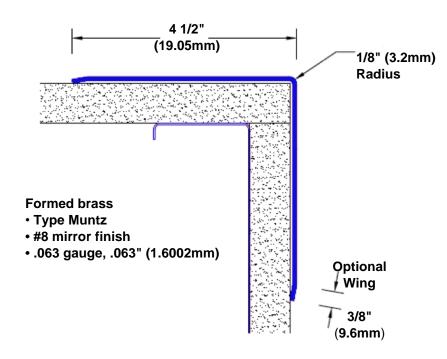

## Brass Corner Guard 24" x 4 1/2" x 4 1/2" x 90°

## Features:

- · Custom lengths, angles and wing sizes
- Available with 3/4" (19) radius
- Type Muntz brass
- Stock lengths: 4' (1219mm) & 8' (2438mm)