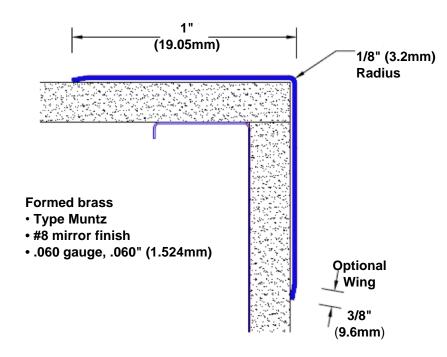

## **Brass Corner Guard** 120" x 1" x 1" x 90°

## Features:

- · Custom lengths, angles and wing sizes
- Available with 3/4" (19) radius
- Type Muntz brass
- Stock lengths: 4' (1219mm) & 8' (2438mm)