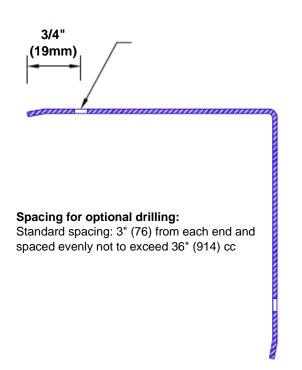

## **Mounting Options:**

· Standard mounting

Adhesive:

Construction adhesive supplied separately

 Optional mounting Standard Drilling:

> Clearance holes for #8 fastener wood screw.

Countersunk

Drilling:

#8 x 1 1/4" (31.75mm) oval head wood screw supplied separately as required.

www.thecornerguardstore.com Tel: 800-516-4036

Fax: 952-303-3773 sales@thecornerguardstore.com