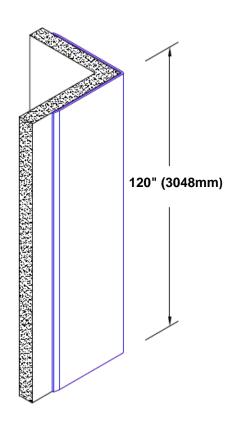

## **Brass Corner Guard** 120" x 1" x 1" x 90°

## Features:

- · Custom lengths, angles and wing sizes
- Available with 3/4" (19) radius
- Type Muntz brass
- Stock lengths: 4' (1219mm) & 8' (2438mm)