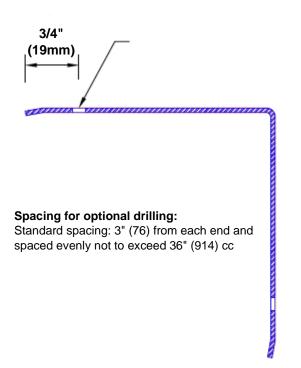

## Features:

- · Custom lengths, angles and wing sizes
- Available with 3/4" (19) radius
- Type Muntz brass
- Stock lengths: 4' (1219mm) & 8' (2438mm)

## **Mounting Options:**

Standard mounting
Adhesive:

Adhesive:

Construction adhesive supplied separately

 Optional mounting Standard Drilling:

Clearance holes for #8 fastener wood screw.

Countersunk

Drilling: