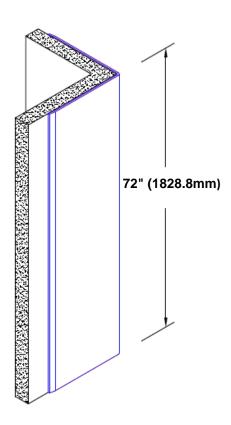

## Brass Corner Guard 72" x 4" x 4" x 90°

## Features:

- · Custom lengths, angles and wing sizes
- Available with 3/4" (19) radius
- Type Muntz brass
- Stock lengths: 4' (1219mm) & 8' (2438mm)