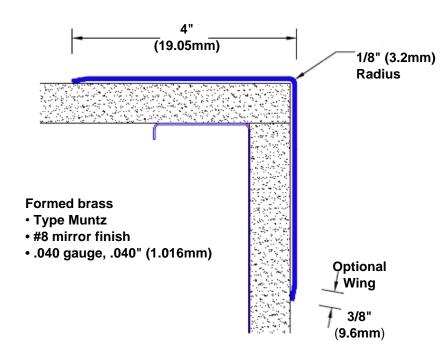

## Brass Corner Guard 72" x 4" x 4" x 90°

## Features:

- · Custom lengths, angles and wing sizes
- Available with 3/4" (19) radius
- Type Muntz brass
- Stock lengths: 4' (1219mm) & 8' (2438mm)