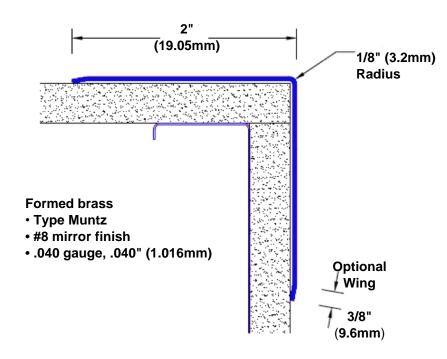

## Brass Corner Guard 72" x 2" x 2" x 90°

## Features:

- · Custom lengths, angles and wing sizes
- Available with 3/4" (19) radius
- Type Muntz brass
- Stock lengths: 4' (1219mm) & 8' (2438mm)

## **Mounting Options:**

Standard mounting
Adhasives

Adhesive:

Construction adhesive supplied separately

 Optional mounting Standard Drilling:

Clearance holes for #8 fastener wood screw.

Countersunk

Drilling:

#8 x 1 1/4" (31.75mm) oval head wood screw supplied separately as required.

Tel: 800-516-4036 <u>www.thecornerguardstore.com</u>

Fax: 952-303-3773 sales@thecornerguardstore.com