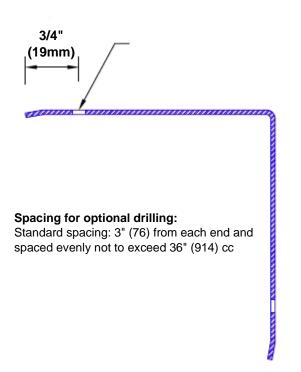

## Features:

- · Custom lengths, angles and wing sizes
- Available with 3/4" (19) radius
- Type Muntz brass
- Stock lengths: 4' (1219mm) & 8' (2438mm)

## **Mounting Options:**

Standard mounting
Adhasives

Adhesive:

Construction adhesive supplied separately

 Optional mounting Standard Drilling:

Clearance holes for #8 fastener wood screw.

Countersunk

Drilling: