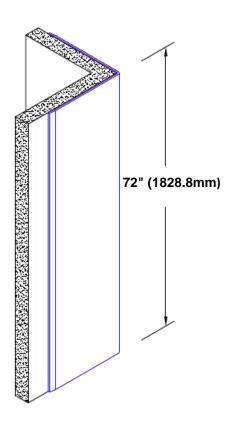

## Brass Corner Guard 72" x 2" x 2" x 90°

## Features:

- · Custom lengths, angles and wing sizes
- Available with 3/4" (19) radius
- Type Muntz brass
- Stock lengths: 4' (1219mm) & 8' (2438mm)