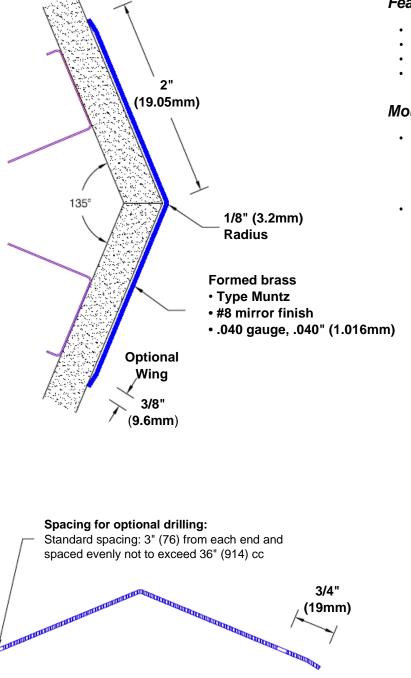

## Brass Corner Guard 48" x 2" x 2" x 135°

## Features:

- · Custom lengths, angles and wing sizes
- Available with 3/4" (19) radius
- Type Muntz brass
- Stock lengths: 4' (1219mm) & 8' (2438mm)

## **Mounting Options:**

Standard mounting
Adhesive:

Adhesive:

Construction adhesive supplied separately

 Optional mounting Standard Drilling:

Clearance holes for #8 fastener wood screw.

Countersunk

Drilling:

#8 x 1 1/4" (31.75mm) oval head wood screw supplied separately as required.

Tel: 800-516-4036

**66** www.thecornerguardstore.com

Fax: 952-303-3773 sales@thecornerguardstore.com