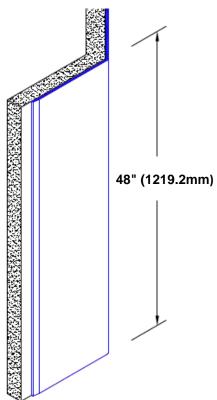

## Brass Corner Guard 48" x 2" x 2" x 135°

## Features:

- · Custom lengths, angles and wing sizes
- Available with 3/4" (19) radius
- Type Muntz brass
- Stock lengths: 4' (1219mm) & 8' (2438mm)