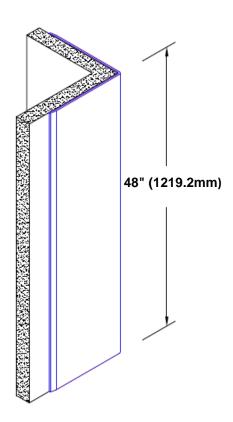

## **Brass Corner Guard** 48" x 1/2" x 1/2" x 90°

## Features:

- · Custom lengths, angles and wing sizes
- Available with 3/4" (19) radius
- Type Muntz brass
- Stock lengths: 4' (1219mm) & 8' (2438mm)