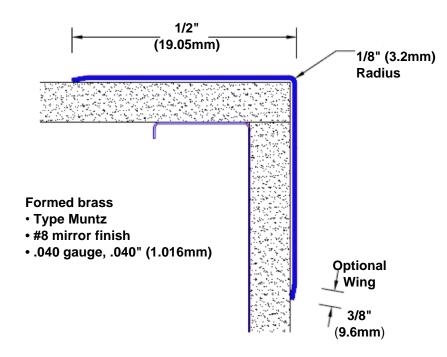

## **Brass Corner Guard** 48" x 1/2" x 1/2" x 90°

## Features:

- · Custom lengths, angles and wing sizes
- Available with 3/4" (19) radius
- Type Muntz brass
- Stock lengths: 4' (1219mm) & 8' (2438mm)