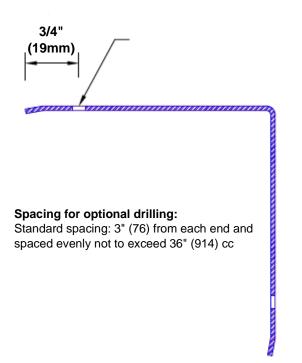

## **Mounting Options:**

 Standard mounting

Adhesive:

Construction adhesive supplied separately

 Optional mounting Standard Drilling:

> Clearance holes for #8 fastener wood screw.

Countersunk

Drilling:

#8 x 1 1/4" (31.75mm) oval head wood screw supplied separately as required.

Tel: 800-516-4036

www.thecornerguardstore.com

Fax: 952-303-3773 sales@thecornerguardstore.com