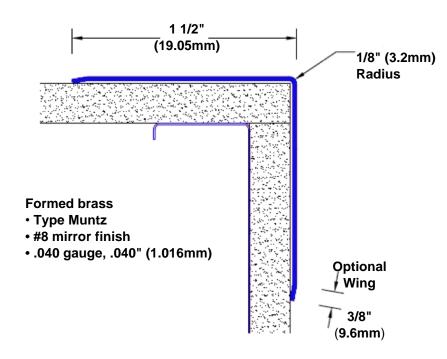

## **Brass Corner Guard** 36" x 1 1/2" x 1 1/2" x 90°

## Features:

- · Custom lengths, angles and wing sizes
- Available with 3/4" (19) radius
- Type Muntz brass
- Stock lengths: 4' (1219mm) & 8' (2438mm)