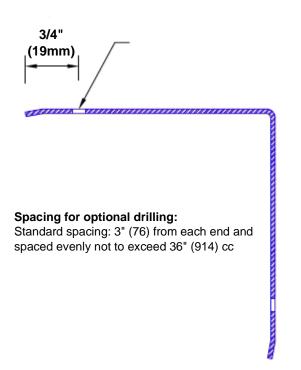

## **Mounting Options:**

 Standard mounting

Adhesive:

Construction adhesive supplied separately

 Optional mounting Standard Drilling:

> Clearance holes for #8 fastener wood screw.

Countersunk

Drilling:

#8 x 1 1/4" (31.75mm) oval head wood screw supplied separately as required.

Tel: 800-516-4036

Fax: 952-303-3773 sales@thecornerguardstore.com

www.thecornerguardstore.com

CG-BAP-040-361.5-90