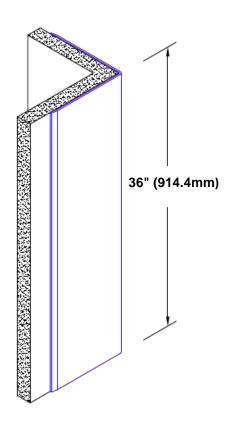

## **Brass Corner Guard** 36" x 1 1/2" x 1 1/2" x 90°

## Features:

- · Custom lengths, angles and wing sizes
- Available with 3/4" (19) radius
- Type Muntz brass
- Stock lengths: 4' (1219mm) & 8' (2438mm)