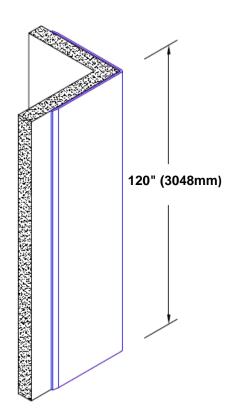

## Brass Corner Guard 120" x 3" x 3" x 90°

## Features:

- · Custom lengths, angles and wing sizes
- Available with 3/4" (19) radius
- Type Muntz brass
- Stock lengths: 4' (1219mm) & 8' (2438mm)