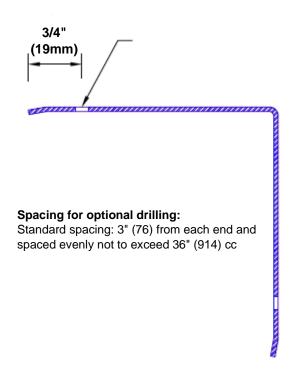

## **Mounting Options:**

Standard mounting
Adhesive:

Adhesive:

Construction adhesive supplied separately

 Optional mounting Standard Drilling:

Clearance holes for #8 fastener wood screw.

Countersunk

Drilling:

#8 x 1 1/4" (31.75mm) oval head wood screw supplied separately as required.

Tel: 800-516-4036 <u>www.thecornerguardstore.com</u>

Fax: 952-303-3773 sales@thecornerguardstore.com