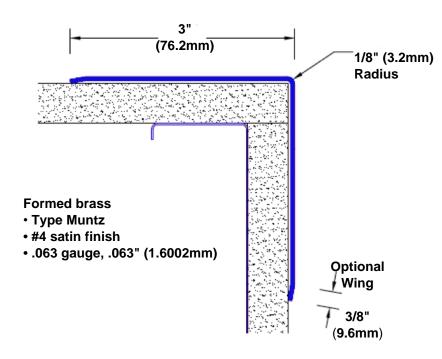

## Brass Corner Guard 120" x 3" x 3" x 90°

## Features:

- · Custom lengths, angles and wing sizes
- Available with 3/4" (19) radius
- Type Muntz brass
- Stock lengths: 4' (1219mm) & 8' (2438mm)