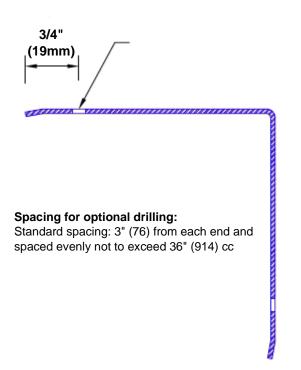

## **Mounting Options:**

Standard mounting
Adhesive:

Adhesive:

Construction adhesive supplied separately

Optional mounting Standard

Drilling:

Clearance holes for #8 fastener wood screw.

Countersunk

Drilling:

#8 x 1 1/4" (31.75mm) oval head wood screw supplied separately as required.

Tel: 800-516-4036 <u>v</u> Fax: 952-303-3773 s

: 800-516-4036 www.thecornerguardstore.com