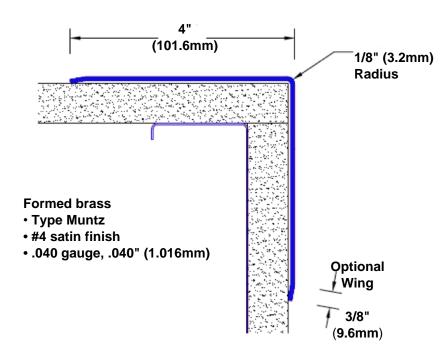

## **Brass Corner Guard 96" x 4" x 4" x 90°**

## Features:

- · Custom lengths, angles and wing sizes
- Available with 3/4" (19) radius
- Type Muntz brass
- Stock lengths: 4' (1219mm) & 8' (2438mm)