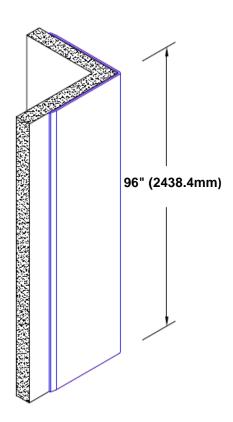

## **Brass Corner Guard 96" x 4" x 4" x 90°**

## Features:

- · Custom lengths, angles and wing sizes
- Available with 3/4" (19) radius
- Type Muntz brass
- Stock lengths: 4' (1219mm) & 8' (2438mm)