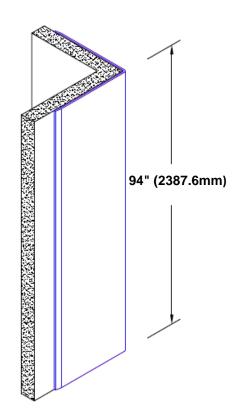

## Brass Corner Guard 94" x 4 1/2" x 4 1/2" x 90°

## Features:

- · Custom lengths, angles and wing sizes
- Available with 3/4" (19) radius
- Type Muntz brass
- Stock lengths: 4' (1219mm) & 8' (2438mm)