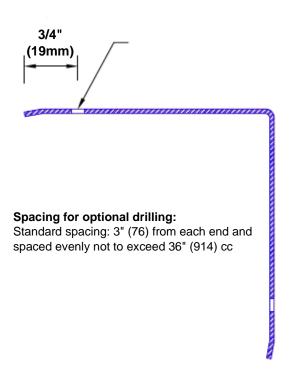

## Features:

- · Custom lengths, angles and wing sizes
- Available with 3/4" (19) radius
- Type Muntz brass
- Stock lengths: 4' (1219mm) & 8' (2438mm)

## **Mounting Options:**

Standard mounting Adhesive:

Adhesive:

Construction adhesive supplied separately

 Optional mounting Standard Drilling:

Clearance holes for #8 fastener wood screw.

Countersunk

Drilling: