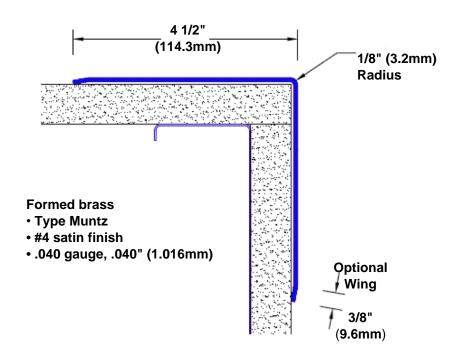

## Brass Corner Guard 94" x 4 1/2" x 4 1/2" x 90°

## Features:

- · Custom lengths, angles and wing sizes
- Available with 3/4" (19) radius
- Type Muntz brass
- Stock lengths: 4' (1219mm) & 8' (2438mm)