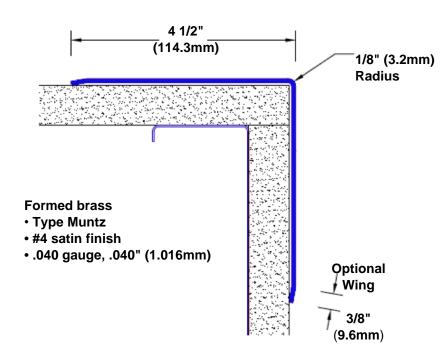

## Brass Corner Guard 60" x 4 1/2" x 4 1/2" x 90°

## Features:

- · Custom lengths, angles and wing sizes
- Available with 3/4" (19) radius
- Type Muntz brass
- Stock lengths: 4' (1219mm) & 8' (2438mm)