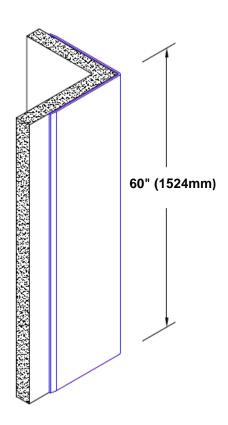

## Brass Corner Guard 60" x 4 1/2" x 4 1/2" x 90°

## Features:

- · Custom lengths, angles and wing sizes
- Available with 3/4" (19) radius
- Type Muntz brass
- Stock lengths: 4' (1219mm) & 8' (2438mm)