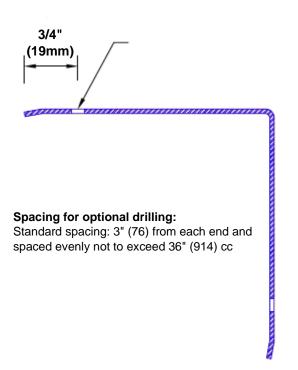

## Features:

- · Custom lengths, angles and wing sizes
- Available with 3/4" (19) radius
- Type Muntz brass
- Stock lengths: 4' (1219mm) & 8' (2438mm)

## **Mounting Options:**

Standard mounting
Adhesive:

Adhesive:

Construction adhesive supplied separately

 Optional mounting Standard Drilling:

Clearance holes for #8 fastener wood screw.

Countersunk

Drilling: