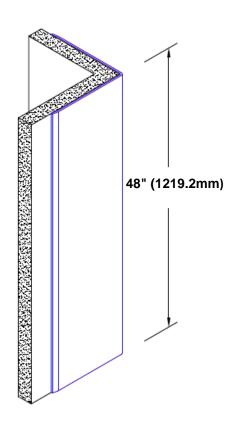

## Brass Corner Guard 48" x 4 1/2" x 4 1/2" x 90°

## Features:

- · Custom lengths, angles and wing sizes
- Available with 3/4" (19) radius
- Type Muntz brass
- Stock lengths: 4' (1219mm) & 8' (2438mm)