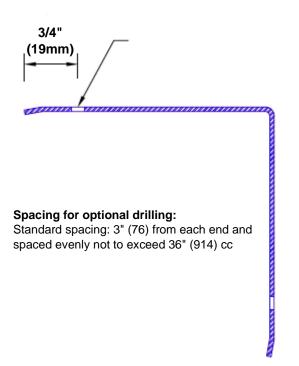

## **Mounting Options:**

Standard mounting
Adhesive:

Adhesive:

Construction adhesive supplied separately

Optional mounting Standard

Drilling:

Clearance holes for #8 fastener wood screw.

Countersunk

Drilling:

#8 x 1 1/4" (31.75mm) oval head wood screw supplied separately as required.

Tel: 800-516-4036

Fax: 952-303-3773 sales@

www.thecornerguardstore.com

sales@thecornerguardstore.com CG-BA-040-484.5-90