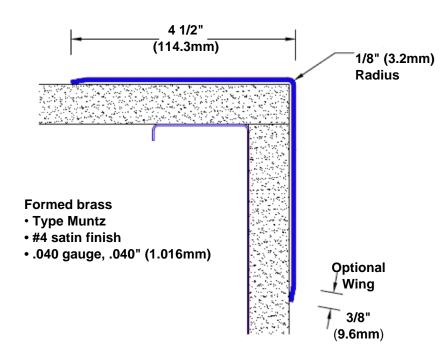

## Brass Corner Guard 48" x 4 1/2" x 4 1/2" x 90°

## Features:

- · Custom lengths, angles and wing sizes
- Available with 3/4" (19) radius
- Type Muntz brass
- Stock lengths: 4' (1219mm) & 8' (2438mm)

## **Mounting Options:**

Standard mounting
Adhesive:

Adhesive:

Construction adhesive supplied separately

Optional mounting Standard

Drilling:

Clearance holes for #8 fastener wood screw.

Countersunk

Drilling:

#8 x 1 1/4" (31.75mm) oval head wood screw supplied separately as required.

Tel: 800-516-4036

Fax: 952-303-3773 sales@

www.thecornerguardstore.com

sales@thecornerguardstore.com CG-BA-040-484.5-90