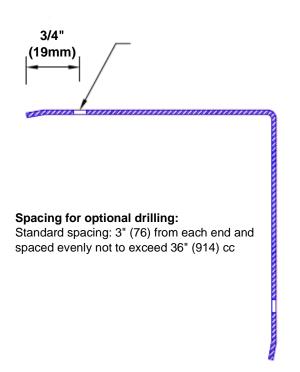

## **Mounting Options:**

Standard mounting
Adhosive:

Adhesive:

Construction adhesive supplied separately

Optional mounting Standard

Drilling:

Clearance holes for #8 fastener wood screw.

Countersunk

Drilling:

#8 x 1 1/4" (31.75mm) oval head wood screw supplied separately as required.

Tel: 800-516-4036 www

Fax: 952-303-3773

www.thecornerguardstore.com

sales@thecornerguardstore.com