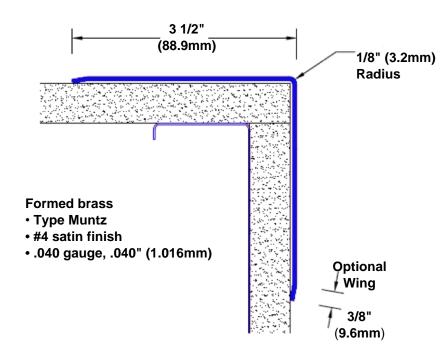

## Brass Corner Guard 120" x 3 1/2" x 3 1/2" x 90°

## Features:

- · Custom lengths, angles and wing sizes
- Available with 3/4" (19) radius
- Type Muntz brass
- Stock lengths: 4' (1219mm) & 8' (2438mm)