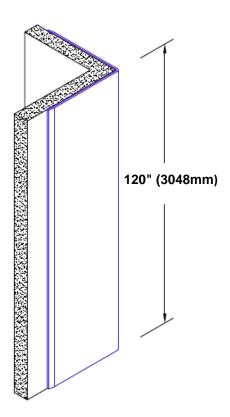

## Brass Corner Guard 120" x 3 1/2" x 3 1/2" x 90°

## Features:

- · Custom lengths, angles and wing sizes
- Available with 3/4" (19) radius
- Type Muntz brass
- Stock lengths: 4' (1219mm) & 8' (2438mm)