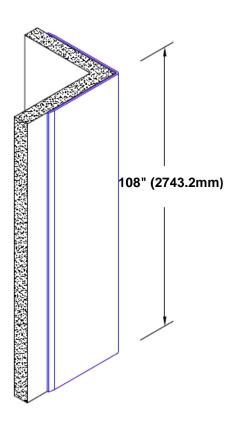

## **Brass Corner Guard** 108" x 1" x 1" x 90°

## Features:

- · Custom lengths, angles and wing sizes
- Available with 3/4" (19) radius
- Type Muntz brass
- Stock lengths: 4' (1219mm) & 8' (2438mm)