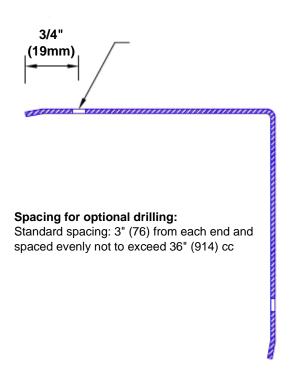

## **Mounting Options:**

 Standard mounting

Adhesive:

Construction adhesive supplied separately

 Optional mounting Standard

Drilling:

Clearance holes for #8 fastener wood screw.

Countersunk

Drilling:

#8 x 1 1/4" (31.75mm) oval head wood screw supplied separately as required.

www.thecornerguardstore.com Tel: 800-516-4036

Fax: 952-303-3773 sales@thecornerguardstore.com