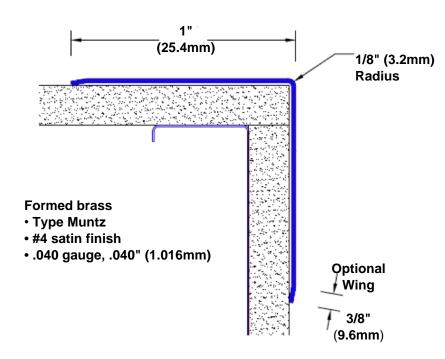

## **Brass Corner Guard** 108" x 1" x 1" x 90°

## Features:

- · Custom lengths, angles and wing sizes
- Available with 3/4" (19) radius
- Type Muntz brass
- Stock lengths: 4' (1219mm) & 8' (2438mm)