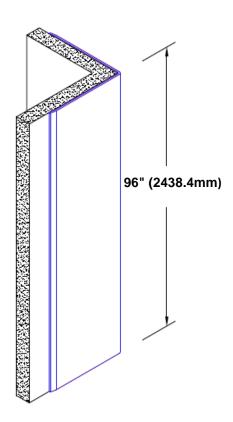

## Pre-Anodized Aluminum Corner Guard 96" x 4" x 4" x 90°

## Features:

- · Custom lengths, angles and wing sizes
- Available with 3/4" (19) radius
- Type 5005 pre-anodized aluminum
- Stock lengths: 4' (1219mm) & 8' (2438mm)