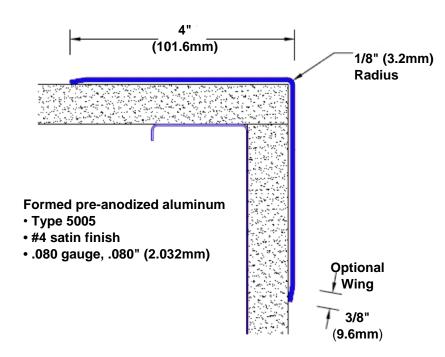

## Pre-Anodized Aluminum Corner Guard 96" x 4" x 4" x 90°

## Features:

- · Custom lengths, angles and wing sizes
- Available with 3/4" (19) radius
- Type 5005 pre-anodized aluminum
- Stock lengths: 4' (1219mm) & 8' (2438mm)