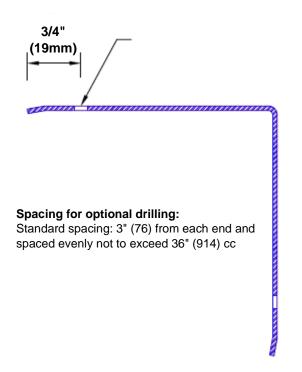

## **Mounting Options:**

Standard mounting
Adhasives

Adhesive:

Construction adhesive supplied separately

 Optional mounting Standard Drilling:

Clearance holes for #8 fastener wood screw.

Countersunk

Drilling: