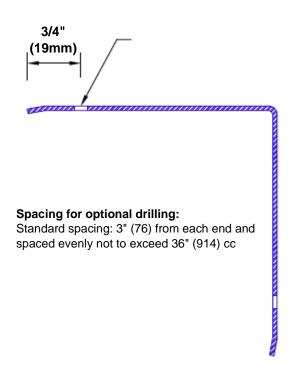

## **Mounting Options:**

Standard mounting
Adhasives

Adhesive:

Construction adhesive supplied separately

 Optional mounting Standard Drilling:

Clearance holes for #8 fastener wood screw.

Countersunk

Drilling:

#8 x11/4" (31.75mm) oval head wood screw supplied separately as required.

Tel: 800-516-4036 <u>www.theo</u>

Fax: 952-303-3773

www.thecornerguardstore.com sales@thecornerguardstore.com