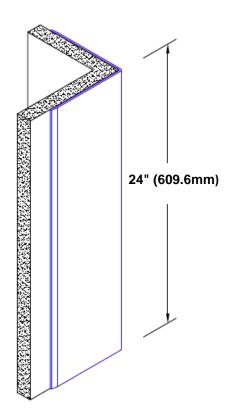

## **TheCornerGuardStore**

## Pre-Anodized Aluminum Corner Guard 24" x 4 1/2" x 4 1/2" x 90°



## Features:

- · Custom lengths, angles and wing sizes
- Available with 3/4" (19) radius
- Type 5005 pre-anodized aluminum
- Stock lengths: 4' (1219mm) & 8' (2438mm)

## **Mounting Options:**

Standard mounting
Adhasives

Adhesive:

Construction adhesive supplied separately

 Optional mounting Standard Drilling:

Clearance holes for #8 fastener wood screw.

Countersunk

Drilling:

#8 x11/4" (31.75mm) oval head wood screw supplied separately as required.







Tel: 800-516-4036 <u>www.theo</u>

Fax: 952-303-3773

www.thecornerguardstore.com sales@thecornerguardstore.com