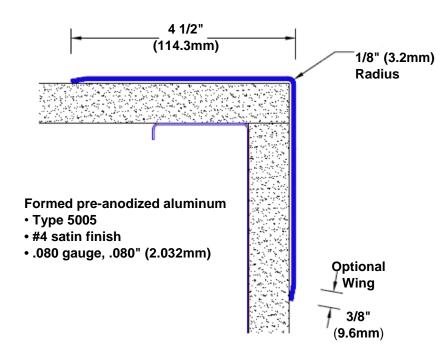

## Pre-Anodized Aluminum Corner Guard 24" x 4 1/2" x 4 1/2" x 90°

## Features:

- · Custom lengths, angles and wing sizes
- Available with 3/4" (19) radius
- Type 5005 pre-anodized aluminum
- Stock lengths: 4' (1219mm) & 8' (2438mm)