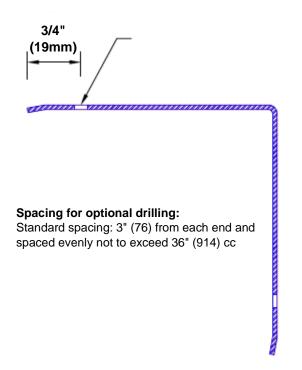

## **Mounting Options:**

 Standard mounting

Adhesive:

Construction adhesive supplied separately

 Optional mounting Standard Drilling:

Clearance holes for #8

fastener wood screw. Countersunk

Drilling:

#8 x11/4" (31.75mm) oval head wood screw supplied separately as required.

Tel: 800-516-4036

www.thecornerguardstore.com

Fax: 952-303-3773 sales@thecornerguardstore.com