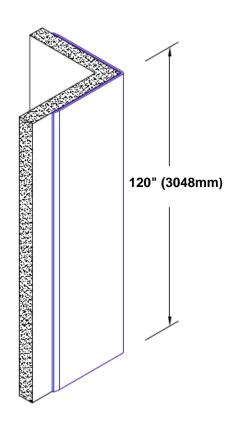

## Pre-Anodized Aluminum Corner Guard 120" x 1" x 1" x 90°

## Features:

- · Custom lengths, angles and wing sizes
- Available with 3/4" (19) radius
- Type 5005 pre-anodized aluminum
- Stock lengths: 4' (1219mm) & 8' (2438mm)