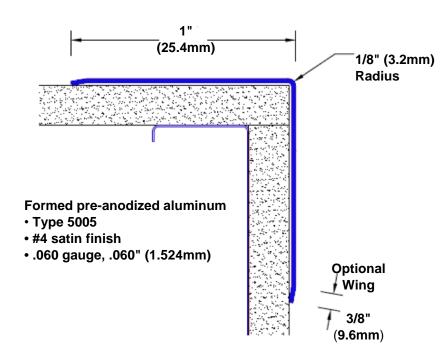

## Pre-Anodized Aluminum Corner Guard 120" x 1" x 1" x 90°

## Features:

- · Custom lengths, angles and wing sizes
- Available with 3/4" (19) radius
- Type 5005 pre-anodized aluminum
- Stock lengths: 4' (1219mm) & 8' (2438mm)