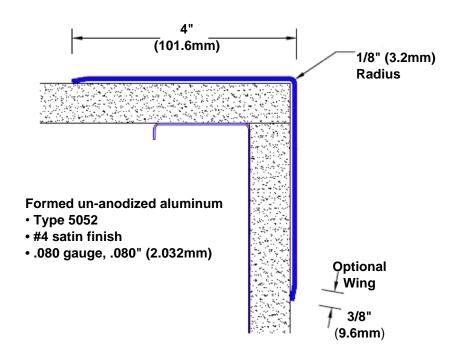

## Un-Anodized Aluminum Corner Guard 24" x 4" x 4" x 90°

## Features:

- · Custom lengths, angles and wing sizes
- Available with 3/4" (19) radius
- Type 5052 un-anodized aluminum
- Stock lengths: 4' (1219mm) & 8' (2438mm)