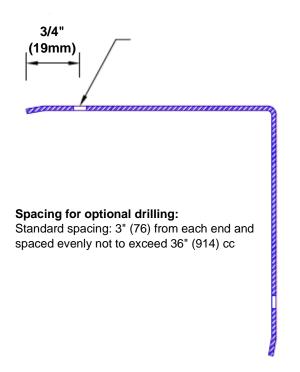

## Features:

- · Custom lengths, angles and wing sizes
- Available with 3/4" (19) radius
- Type 5052 un-anodized aluminum
- Stock lengths: 4' (1219mm) & 8' (2438mm)

## **Mounting Options:**

Standard mounting
Adhosive:

Adhesive:

Construction adhesive supplied separately

 Optional mounting Standard Drilling:

Clearance holes for #8 fastener wood screw.

Countersunk

Drilling: