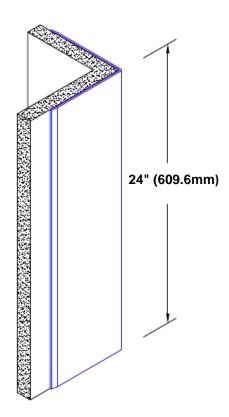

## **TheCornerGuardStore**

## Un-Anodized Aluminum Corner Guard 24" x 4" x 4" x 90°



## Features:

- · Custom lengths, angles and wing sizes
- Available with 3/4" (19) radius
- Type 5052 un-anodized aluminum
- Stock lengths: 4' (1219mm) & 8' (2438mm)

## **Mounting Options:**

Standard mounting
Adhosive:

Adhesive:

Construction adhesive supplied separately

 Optional mounting Standard Drilling:

Clearance holes for #8 fastener wood screw.

Countersunk

Drilling:

#8 x 1 1/4" (31.75mm) oval head wood screw supplied separately as required.







Tel: 800-516-4036

Fax: 952-303-3773

www.thecornerguardstore.com sales@thecornerguardstore.com

CG-ALUA-080-244-90