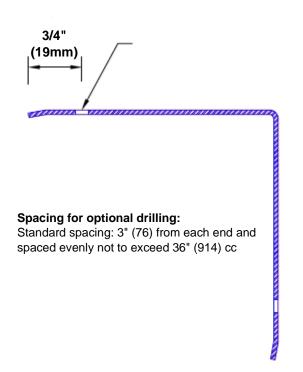

## **Mounting Options:**

Standard mounting Adhesive:

Adhesive: Constru

Construction adhesive supplied separately

 Optional mounting Standard Drilling:

Clearance holes for #8 fastener wood screw.

Countersunk

Drilling:

#8 x 1 1/4" (31.75mm) oval head wood screw supplied separately as required.

Tel: 800-516-4036

www.thecornerguardstore.com

Fax: 952-303-3773 sales@thecornerguardstore.com