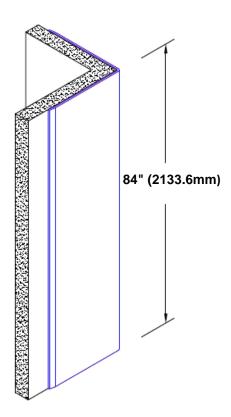

## **TheCornerGuardStore**

## Un-Anodized Aluminum Corner Guard 84" x 4 1/2" x 4 1/2" x 90°



## Features:

- · Custom lengths, angles and wing sizes
- Available with 3/4" (19) radius
- Type 5052 un-anodized aluminum
- Stock lengths: 4' (1219mm) & 8' (2438mm)

## **Mounting Options:**

Standard mounting Adhesive:

Adhesive: Constru

Construction adhesive supplied separately

 Optional mounting Standard Drilling:

Clearance holes for #8 fastener wood screw.

Countersunk

Drilling:

#8 x 1 1/4" (31.75mm) oval head wood screw supplied separately as required.







Tel: 800-516-4036

www.thecornerguardstore.com

Fax: 952-303-3773 sales@thecornerguardstore.com