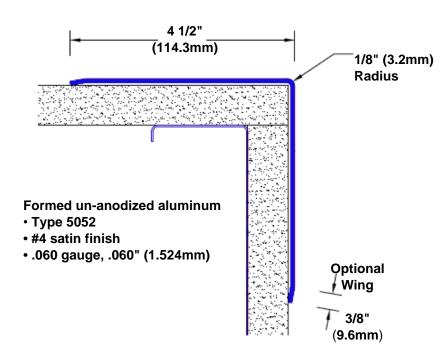

## Features:

- · Custom lengths, angles and wing sizes
- Available with 3/4" (19) radius
- Type 5052 un-anodized aluminum
- Stock lengths: 4' (1219mm) & 8' (2438mm)